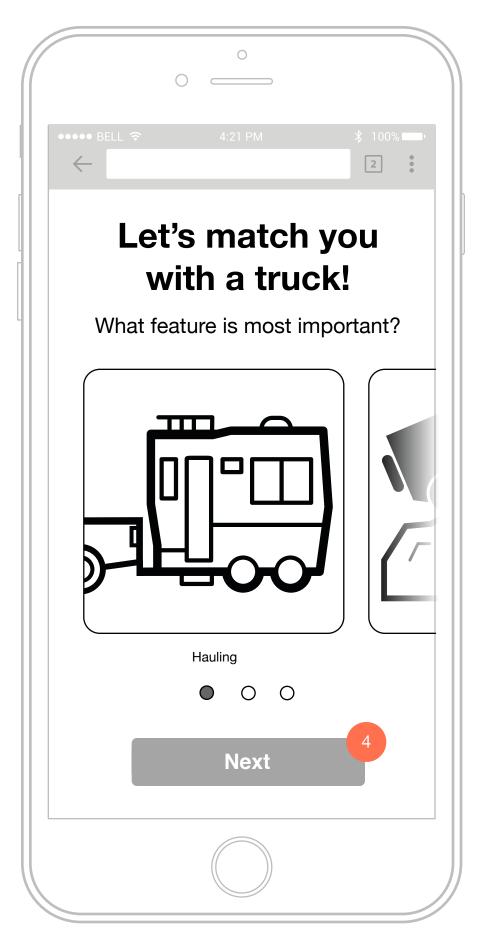

# Let's match you with a truck!

What feature is most important?

Off-Roading

Luxury

Next