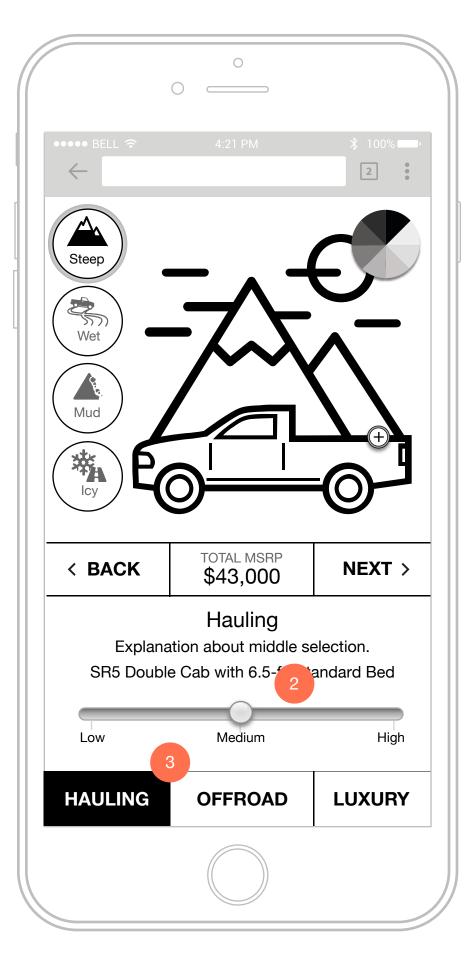

### Toyota Truck Line Up: Option 2 Mobile

- Name and truck model text is dynamics
- Explanation text. Character
  Count: 25

- 3 Needs copy help
- 4 Needs copy help

5 Needs copy help

- The site should know the user's name and greet them at the beginning and the end
- CTA is deep linked to specific trim so user does not have to go through Build & Price again
- 4 Configuration details
- When the user is done with their configuration their truck model will be called and the site tracks your location and serves up the appropriate location text and truck image. The thumbnails are stock photos of the selected trucks not views of the different trim packages

- Opens up the user's email application to email them a documented version of this customization tool
- The download button downloads a documented version of this customization tool
- In case the site doesn't track the user accurately enough or they want to put in a different location they can put in their ZIP here
- Local specials connects the user to their closest dealerships sales offers

5 Share your truck on your social media