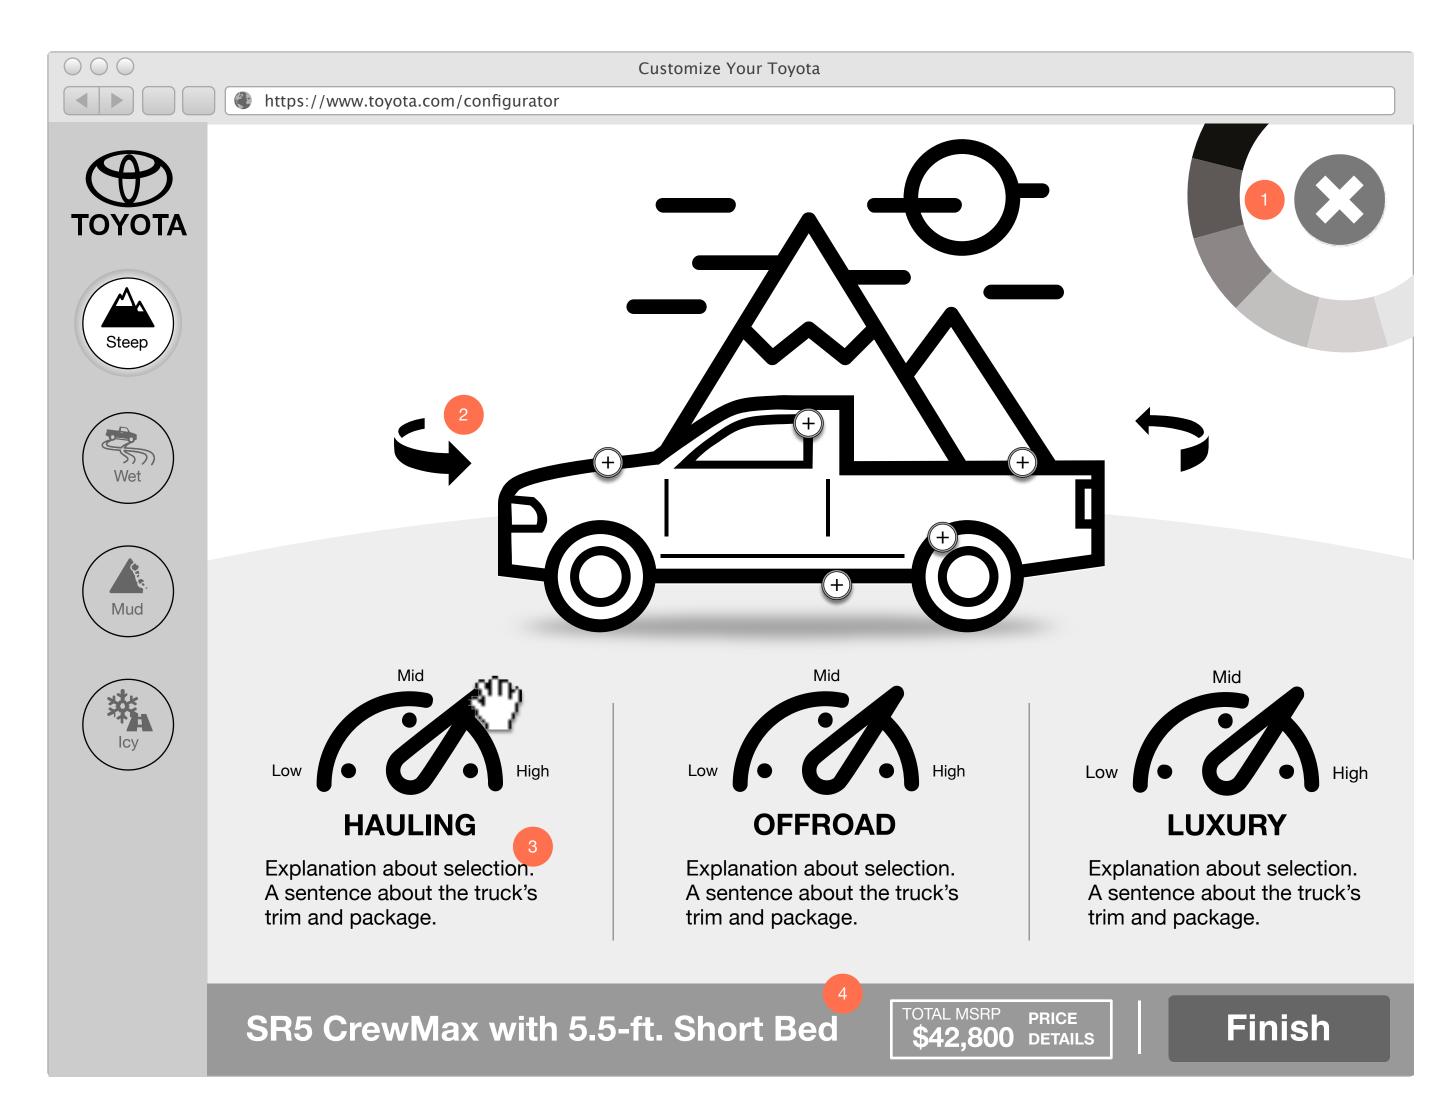

### Toyota Truck Line Up: Option 1 Mobile

Name and truck model text

is dynamics

Needs copy help

Options work on a

sliding scale

- The site should know the user's name and greet them at the beginning and the end
- CTA is deep linked to specific trim so user does not have to go through Build & Price again
- 4 Configuration details
- When the user is done with their configuration their truck model will be called and the site tracks your location and serves up the appropriate location text and truck image. The thumbnails are stock photos of the selected trucks not views of the different trim packages

Power tilt/slide moonroof with sliding sunshade

Share Your Tundra

Toyota How-To: Toyota Tundra Integrated **Trailer Brake Controller** 

SR5 CrewMax with 5.5-ft. Short Bed

**TOTAL MSRP** 

\$46,000

**Send to Dealer** 