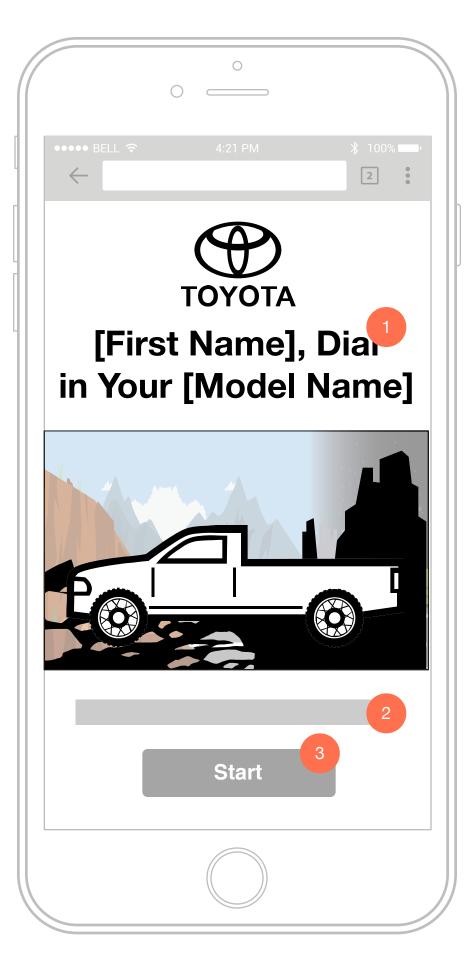

### Toyota Truck Line Up: Option 1 Mobile

Name and truck model text

is dynamics

Needs copy help

Options work on a

sliding scale

- The site should know the user's name and greet them at the beginning and the end
- CTA is deep linked to specific trim so user does not have to go through Build & Price again
- 4 Configuration details
- When the user is done with their configuration their truck model will be called and the site tracks your location and serves up the appropriate location text and truck image. The thumbnails are stock photos of the selected trucks not views of the different trim packages

- Opens up the user's email application to email them a documented version of this customization tool
- The download button downloads a documented version of this customization tool
- In case the site doesn't track the user accurately enough or they want to put in a different location they can put in their ZIP here
- Local specials connects the user to their closest dealerships sales offers

5 Share your truck on your social media