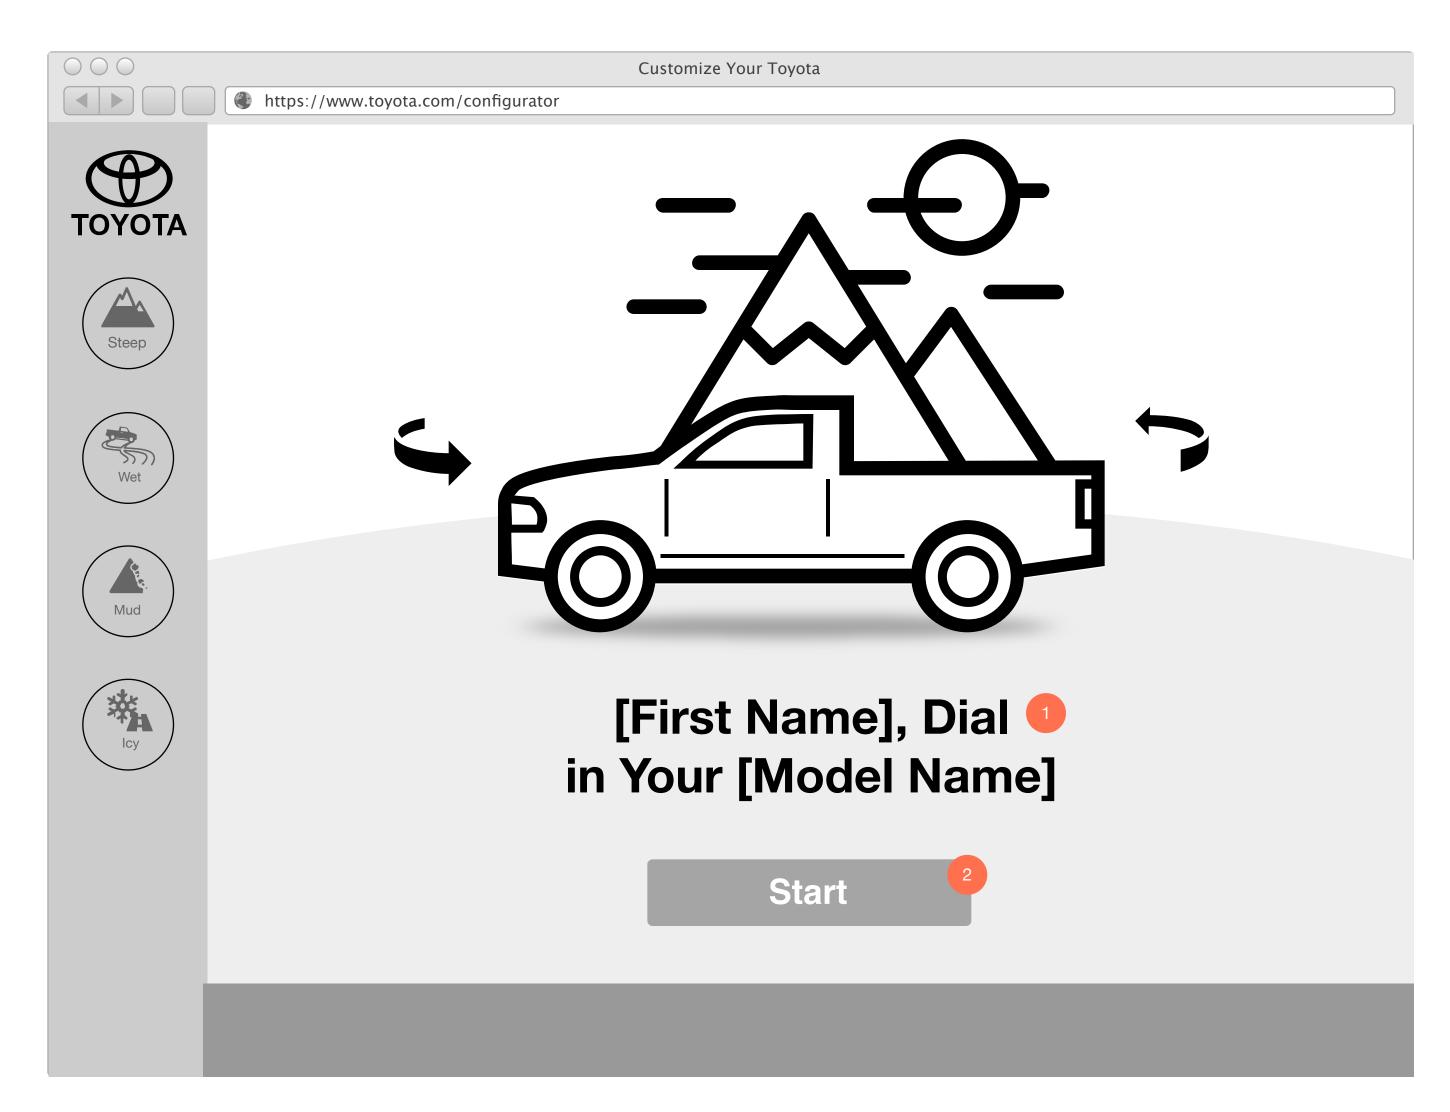

### Toyota Truck Line Up: Option 2 Mobile

- Name and truck model text is dynamics
- Explanation text. Character
  Count: 25

- 3 Needs copy help
- 4 Needs copy help

5 Needs copy help

- The site should know the user's name and greet them at the beginning and the end
- CTA is deep linked to specific trim so user does not have to go through Build & Price again
- 4 Configuration details
- When the user is done with their configuration their truck model will be called and the site tracks your location and serves up the appropriate location text and truck image. The thumbnails are stock photos of the selected trucks not views of the different trim packages