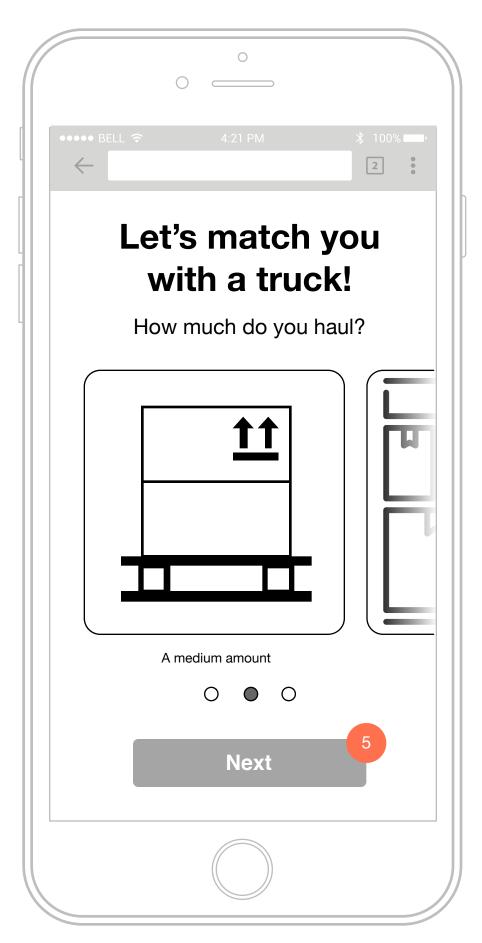

# Let's match you with a truck!

How much do you haul?

A medium amount

a lot

**Let's Customize Your Truck!** 

Every Tundra equipped with the 5.7 liter V8 engine has also included an integrated trailer brake system as standard equipment.