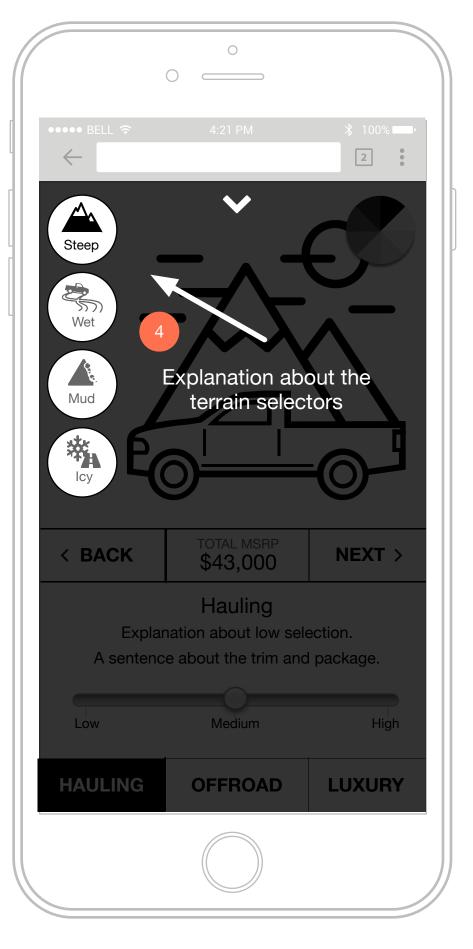

### Toyota Truck Line Up: Option 2 Mobile

- Name and truck model text is dynamics
- Explanation text. Character
  Count: 25

- 3 Needs copy help
- 4 Needs copy help

5 Needs copy help

- The site should know the user's name and greet them at the beginning and the end
- CTA is deep linked to specific trim so user does not have to go through Build & Price again
- 4 Configuration details
- When the user is done with their configuration their truck model will be called and the site tracks your location and serves up the appropriate location text and truck image. The thumbnails are stock photos of the selected trucks not views of the different trim packages

- Opens up the user's email application to email them a documented version of this customization tool
- The download button downloads a documented version of this customization tool
- In case the site doesn't track the user accurately enough or they want to put in a different location they can put in their ZIP here
- Local specials connects the user to their closest dealerships sales offers

5 Share your truck on your social media