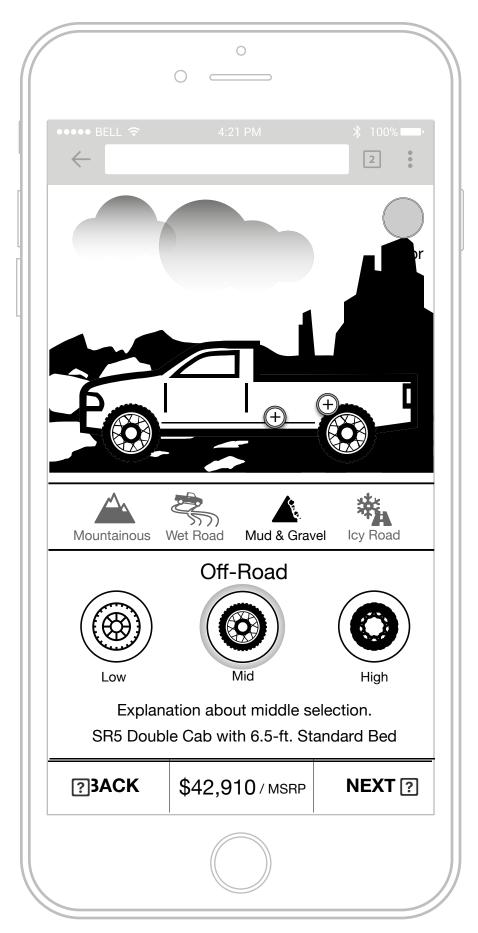

# Let's match you with a truck!

What feature is most important?

Off-Roading

Luxury

Next