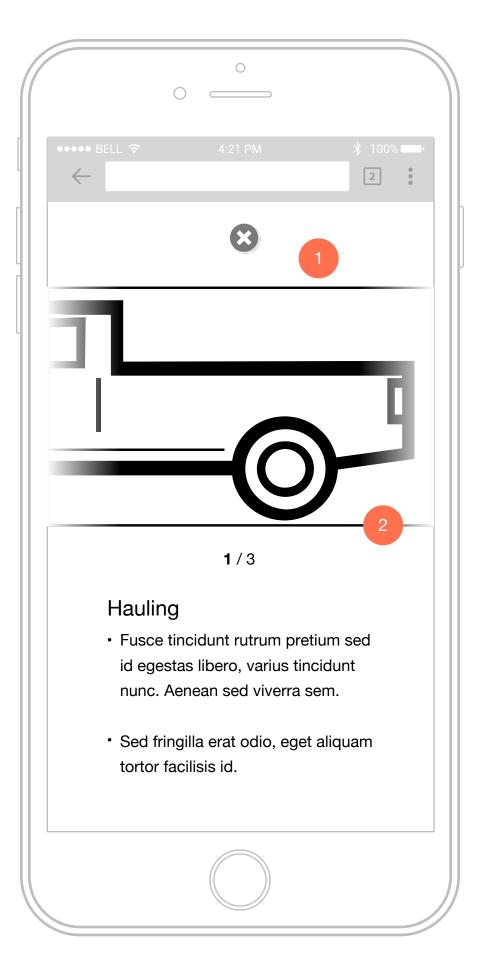

# Let's match you with a truck!

How much do you haul?

A medium amount

a lot

**Let's Customize Your Truck!** 

Every Tundra equipped with the 5.7 liter V8 engine has also included an integrated trailer brake system as standard equipment.