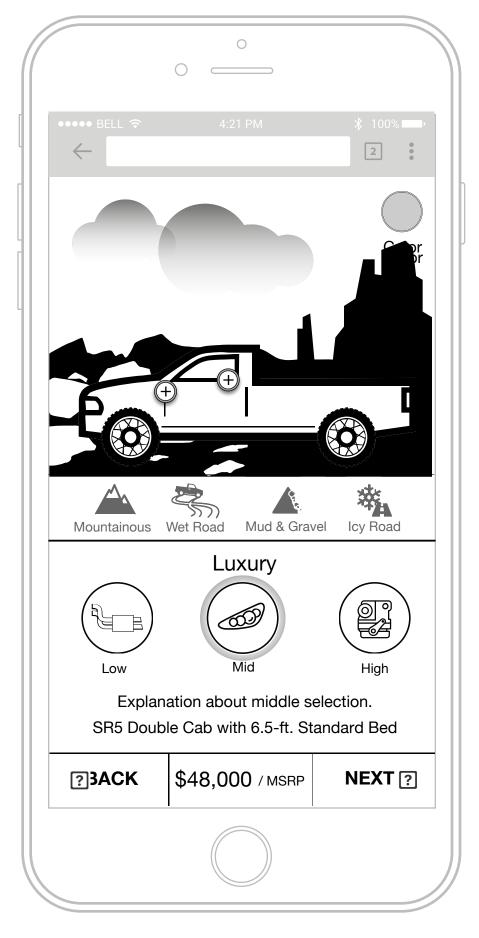

# Let's match you with a truck!

What feature is most important?

Off-Roading

Luxury

Next