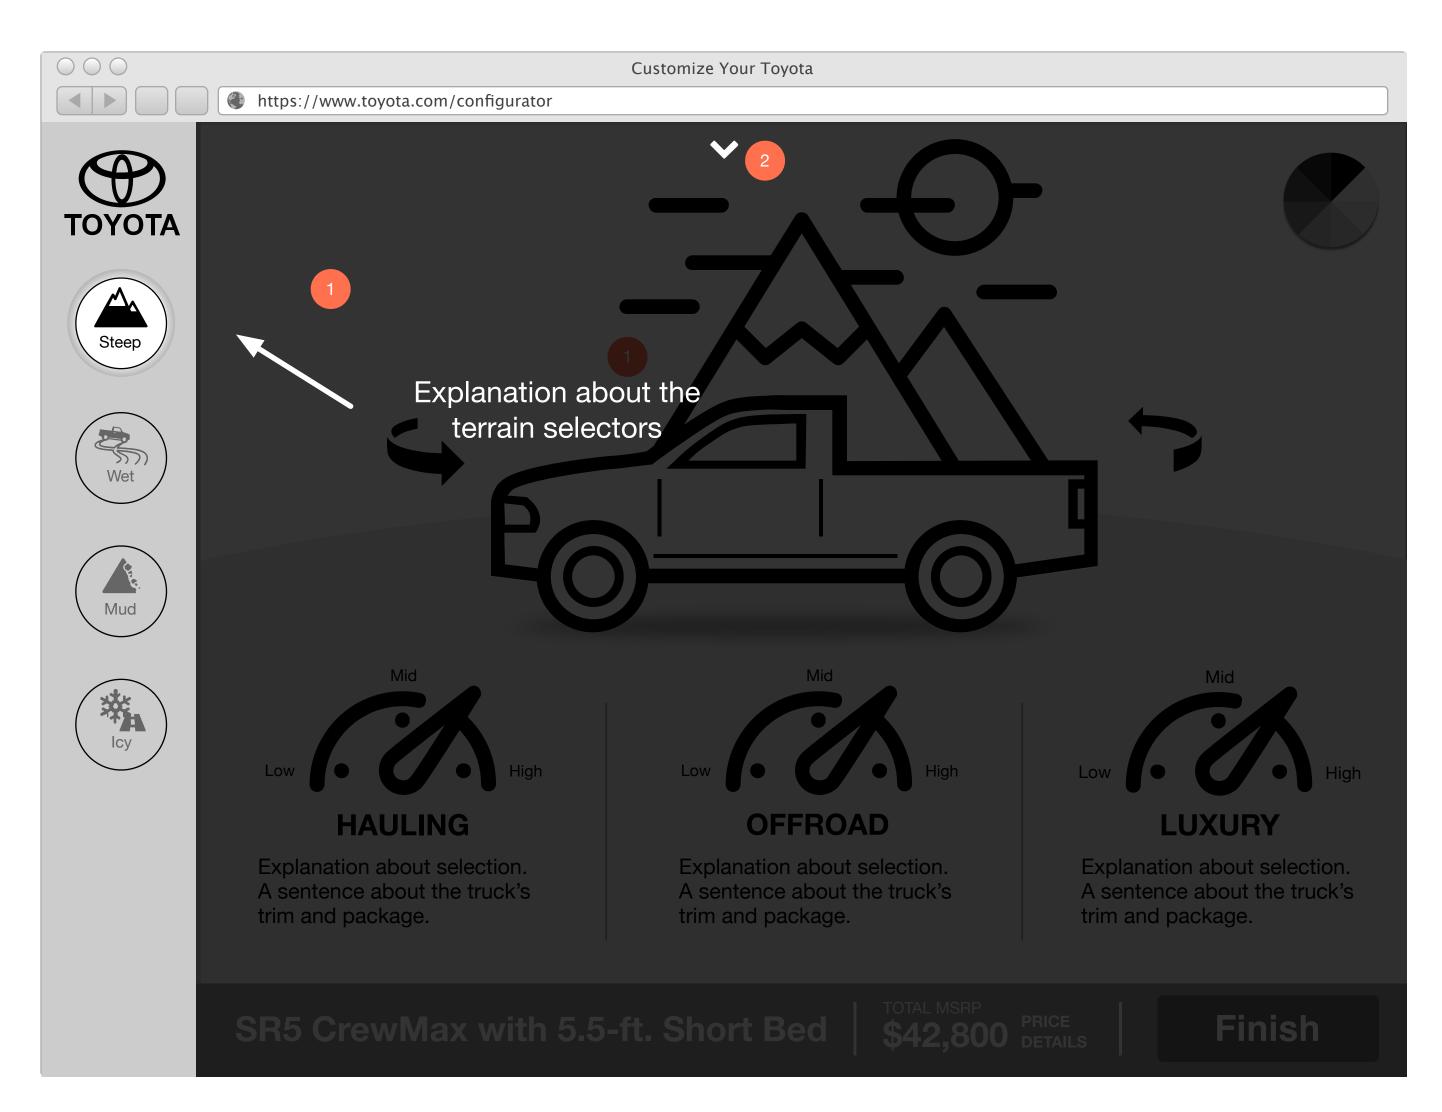

### Toyota Truck Line Up: Option 2 Mobile

- Name and truck model text is dynamics
- Explanation text. Character
  Count: 25

- 3 Needs copy help
- 4 Needs copy help

5 Needs copy help

- The site should know the user's name and greet them at the beginning and the end
- CTA is deep linked to specific trim so user does not have to go through Build & Price again
- 4 Configuration details
- When the user is done with their configuration their truck model will be called and the site tracks your location and serves up the appropriate location text and truck image. The thumbnails are stock photos of the selected trucks not views of the different trim packages

### Toyota Truck Line Up: Option 1 Desktop

Upon tapping the tooltip ? this modal opens up