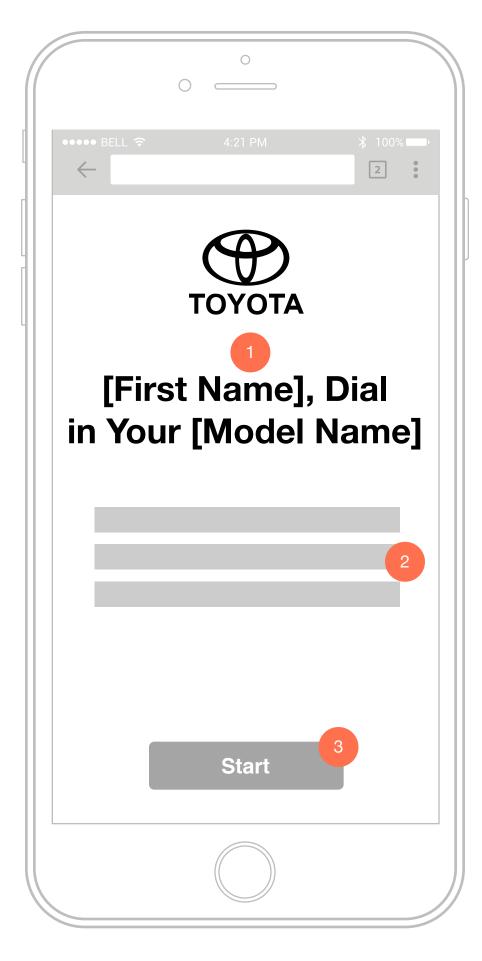

### Toyota Truck Line Up: Option 1 Mobile

Name and truck model text

is dynamics

Needs copy help

Options work on a

sliding scale

- The site should know the user's name and greet them at the beginning and the end
- CTA is deep linked to specific trim so user does not have to go through Build & Price again
- 4 Configuration details
- When the user is done with their configuration their truck model will be called and the site tracks your location and serves up the appropriate location text and truck image. The thumbnails are stock photos of the selected trucks not views of the different trim packages

- Opens up the user's email application to email them a documented version of this customization tool
- The download button downloads a documented version of this customization tool
- In case the site doesn't track the user accurately enough or they want to put in a different location they can put in their ZIP here
- Local specials connects the user to their closest dealerships sales offers

5 Share your truck on your social media