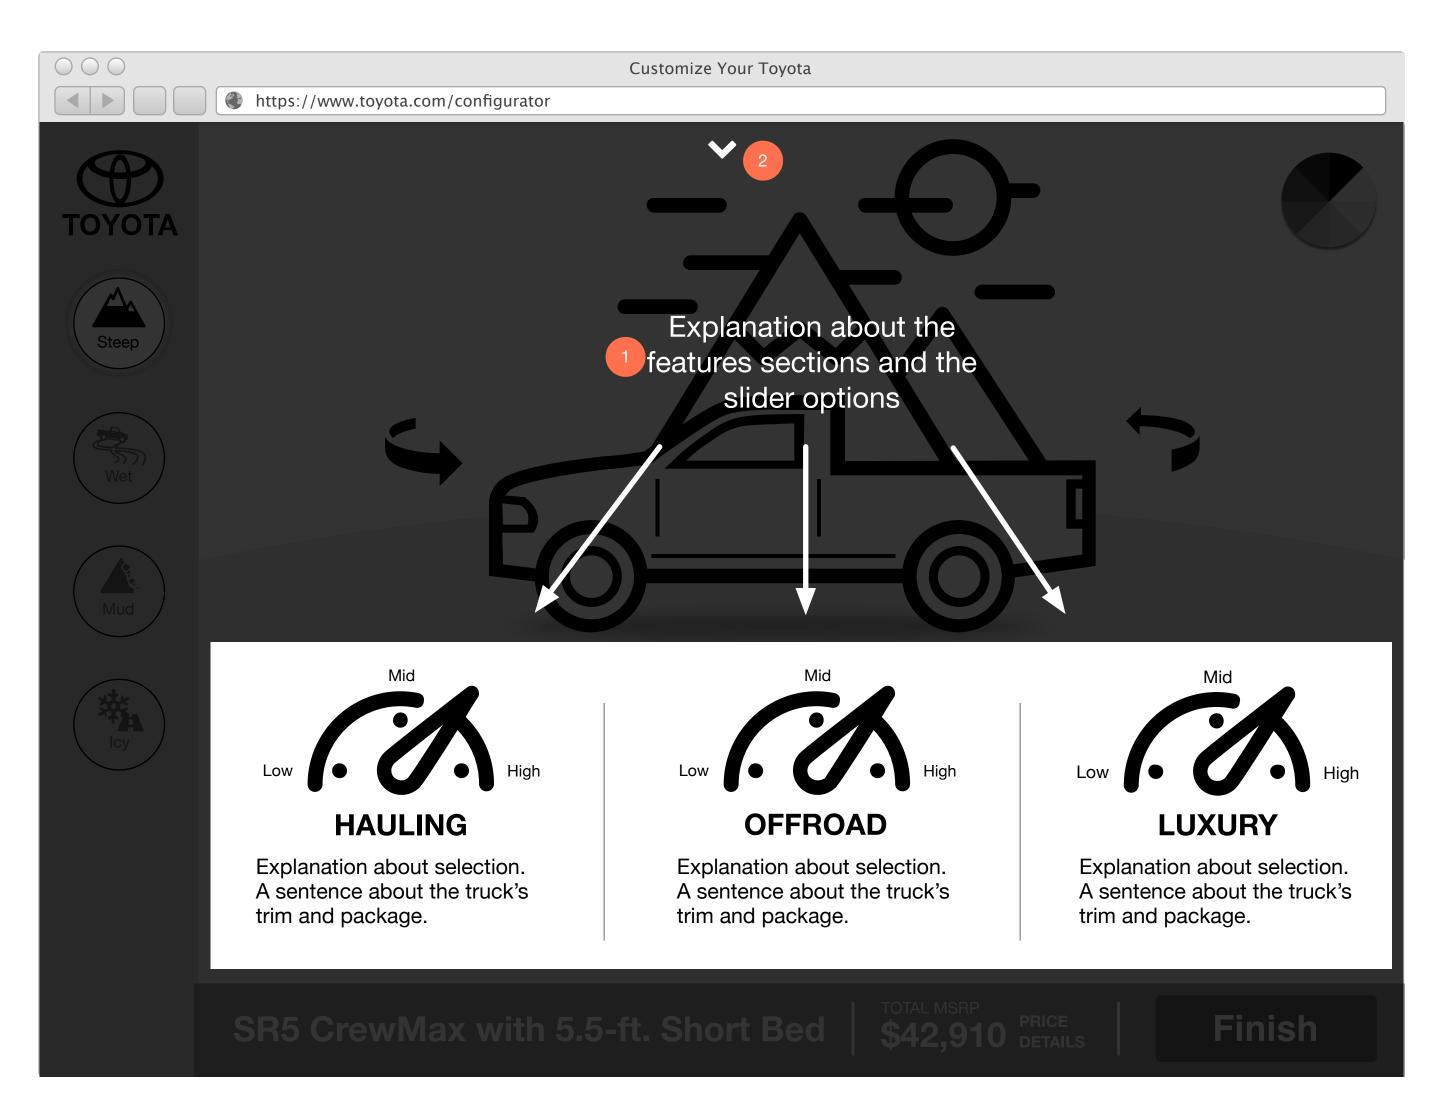

### Toyota Truck Line Up: Option 1 Mobile

Name and truck model text

is dynamics

Needs copy help

Options work on a

sliding scale

- The site should know the user's name and greet them at the beginning and the end
- CTA is deep linked to specific trim so user does not have to go through Build & Price again
- 4 Configuration details
- When the user is done with their configuration their truck model will be called and the site tracks your location and serves up the appropriate location text and truck image. The thumbnails are stock photos of the selected trucks not views of the different trim packages