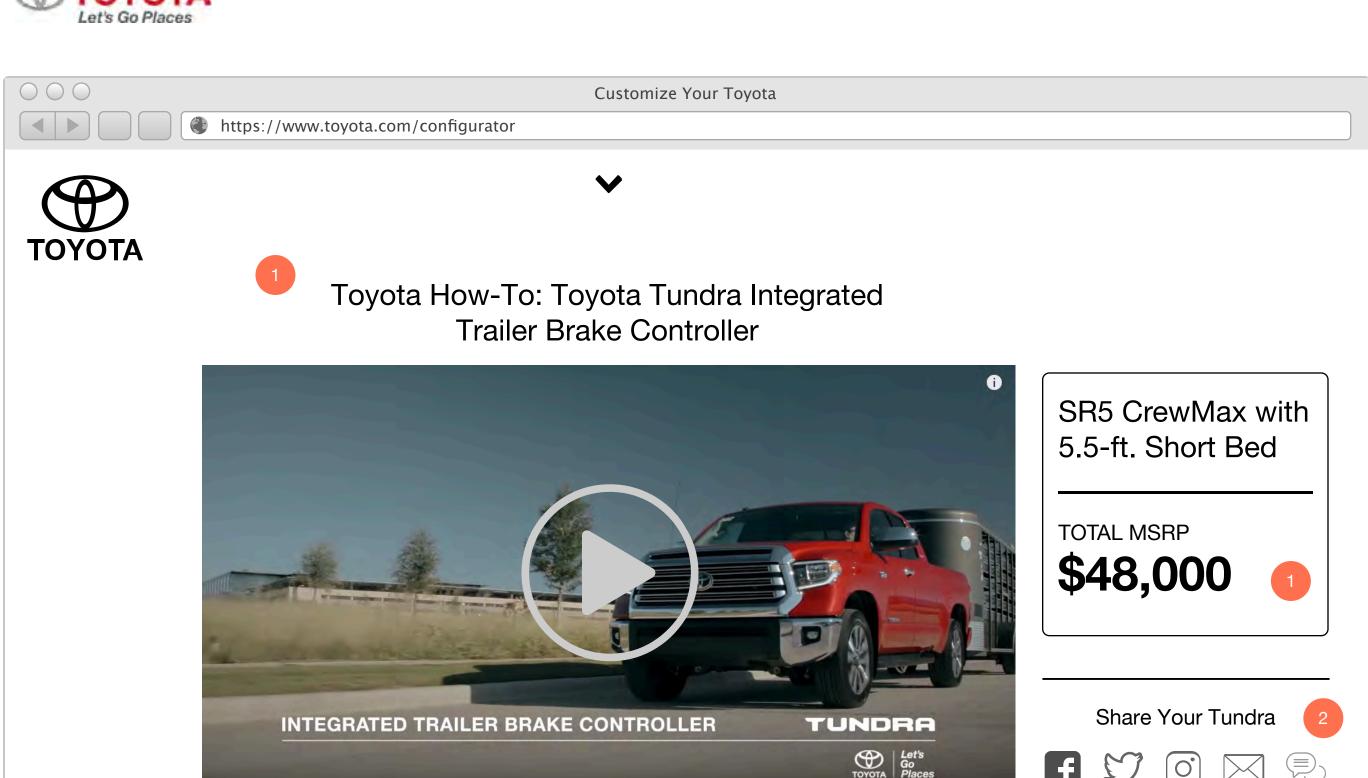

Power tilt/slide moonroof with sliding sunshade

Share Your Tundra

Toyota How-To: Toyota Tundra Integrated **Trailer Brake Controller** 

SR5 CrewMax with 5.5-ft. Short Bed

**TOTAL MSRP** 

\$46,000

**Send to Dealer** 

**Download Details** 

Share Your Tundra

Every Tundra equipped with the 5.7 liter V8 engine has also included an integrated trailer brake system as standard equipment.

Enter ZIP to find dealer

Share My Location