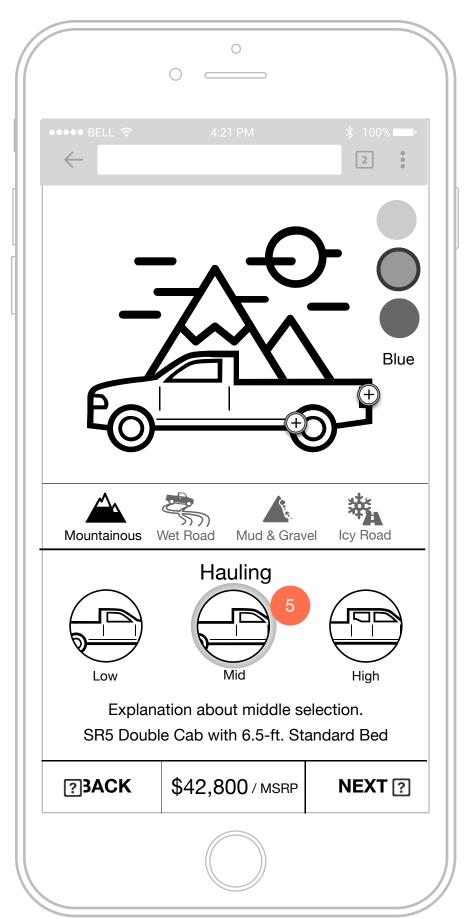

### Toyota Truck Line Up: Option 1 Mobile

Name and truck model text

is dynamics

Needs copy help

Options work on a

sliding scale

- The site should know the user's name and greet them at the beginning and the end
- CTA is deep linked to specific trim so user does not have to go through Build & Price again
- 4 Configuration details
- When the user is done with their configuration their truck model will be called and the site tracks your location and serves up the appropriate location text and truck image. The thumbnails are stock photos of the selected trucks not views of the different trim packages

- Opens up the user's email application to email them a documented version of this customization tool
- The download button downloads a documented version of this customization tool
- In case the site doesn't track the user accurately enough or they want to put in a different location they can put in their ZIP here
- Local specials connects the user to their closest dealerships sales offers

5 Share your truck on your social media