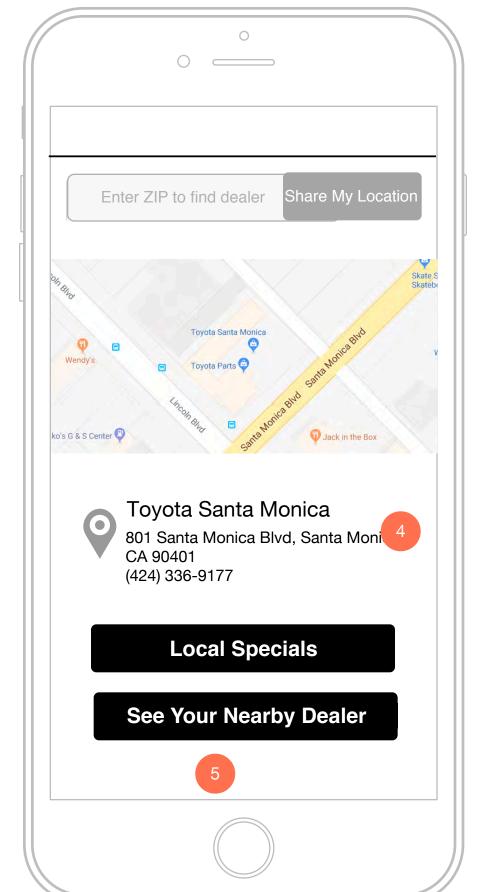

**Download Details** 

Share Your Tundra

Every Tundra equipped with the 5.7 liter V8 engine has also included an integrated trailer brake system as standard equipment.

Enter ZIP to find dealer

Share My Location

0

#### Toyota Santa Monica

801 Santa Monica Blvd, Santa Monica, CA 90401 (424) 336-9177

Local Specials

**See Your Nearby Dealer** 