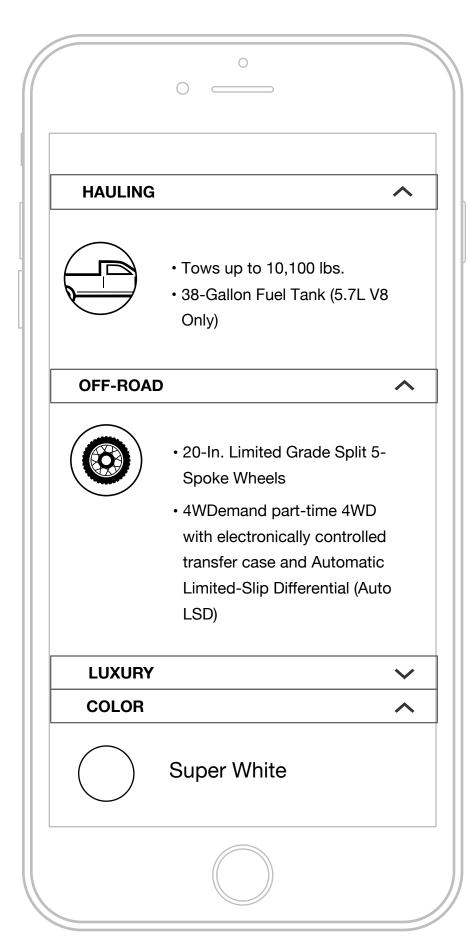

#### [First Name], check out your match!

TUNDRA TRD PRO

Your 2018 Tundra looks good on [terrain type and location]!

**Model Landing Page** 

**Request Quote** 

**LUXURY** 

· Silver Billet-Style Grille With Chrome Surround and Lower Front Bumper With Chrome Endcaps