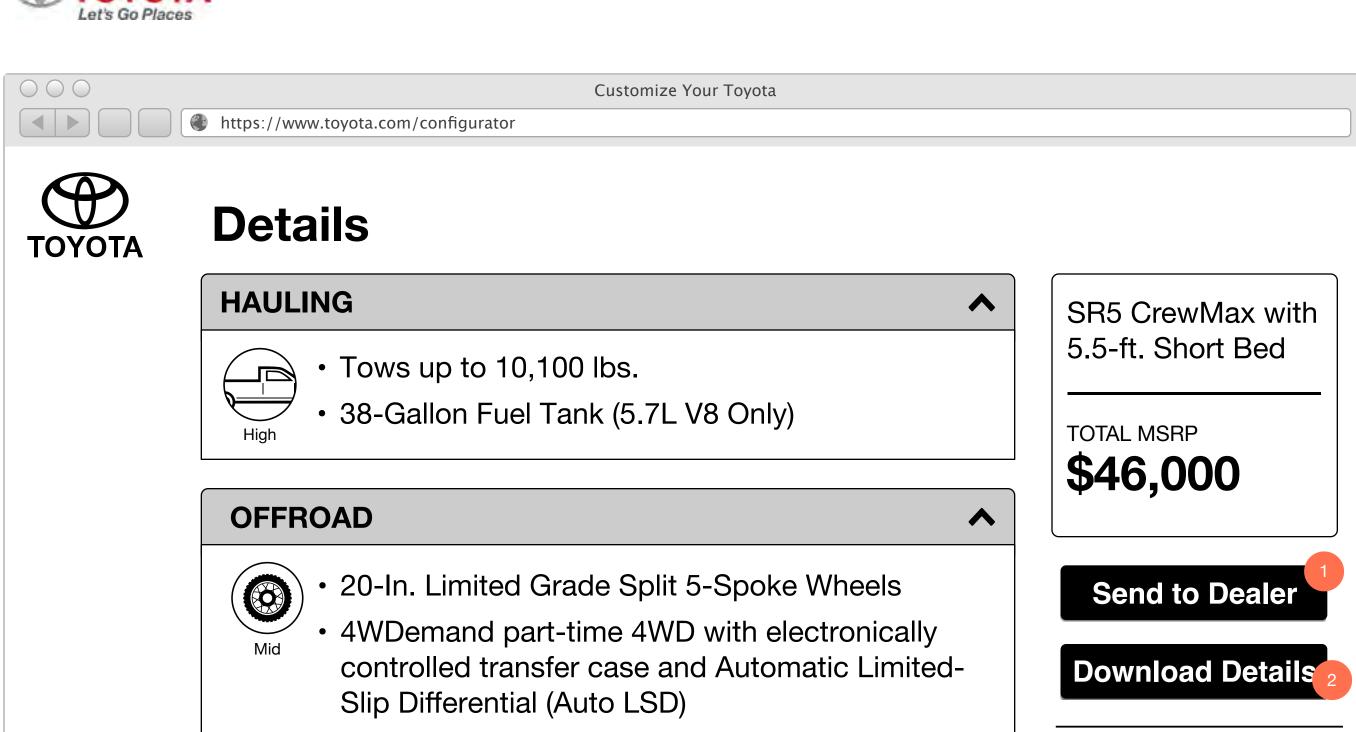

Power tilt/slide moonroof with sliding sunshade

Share Your Tundra

Toyota How-To: Toyota Tundra Integrated **Trailer Brake Controller** 

SR5 CrewMax with 5.5-ft. Short Bed

**TOTAL MSRP** 

\$46,000

**Send to Dealer** 

**Download Details** 

Share Your Tundra

Every Tundra equipped with the 5.7 liter V8 engine has also included an integrated trailer brake system as standard equipment.

Enter ZIP to find dealer

Share My Location