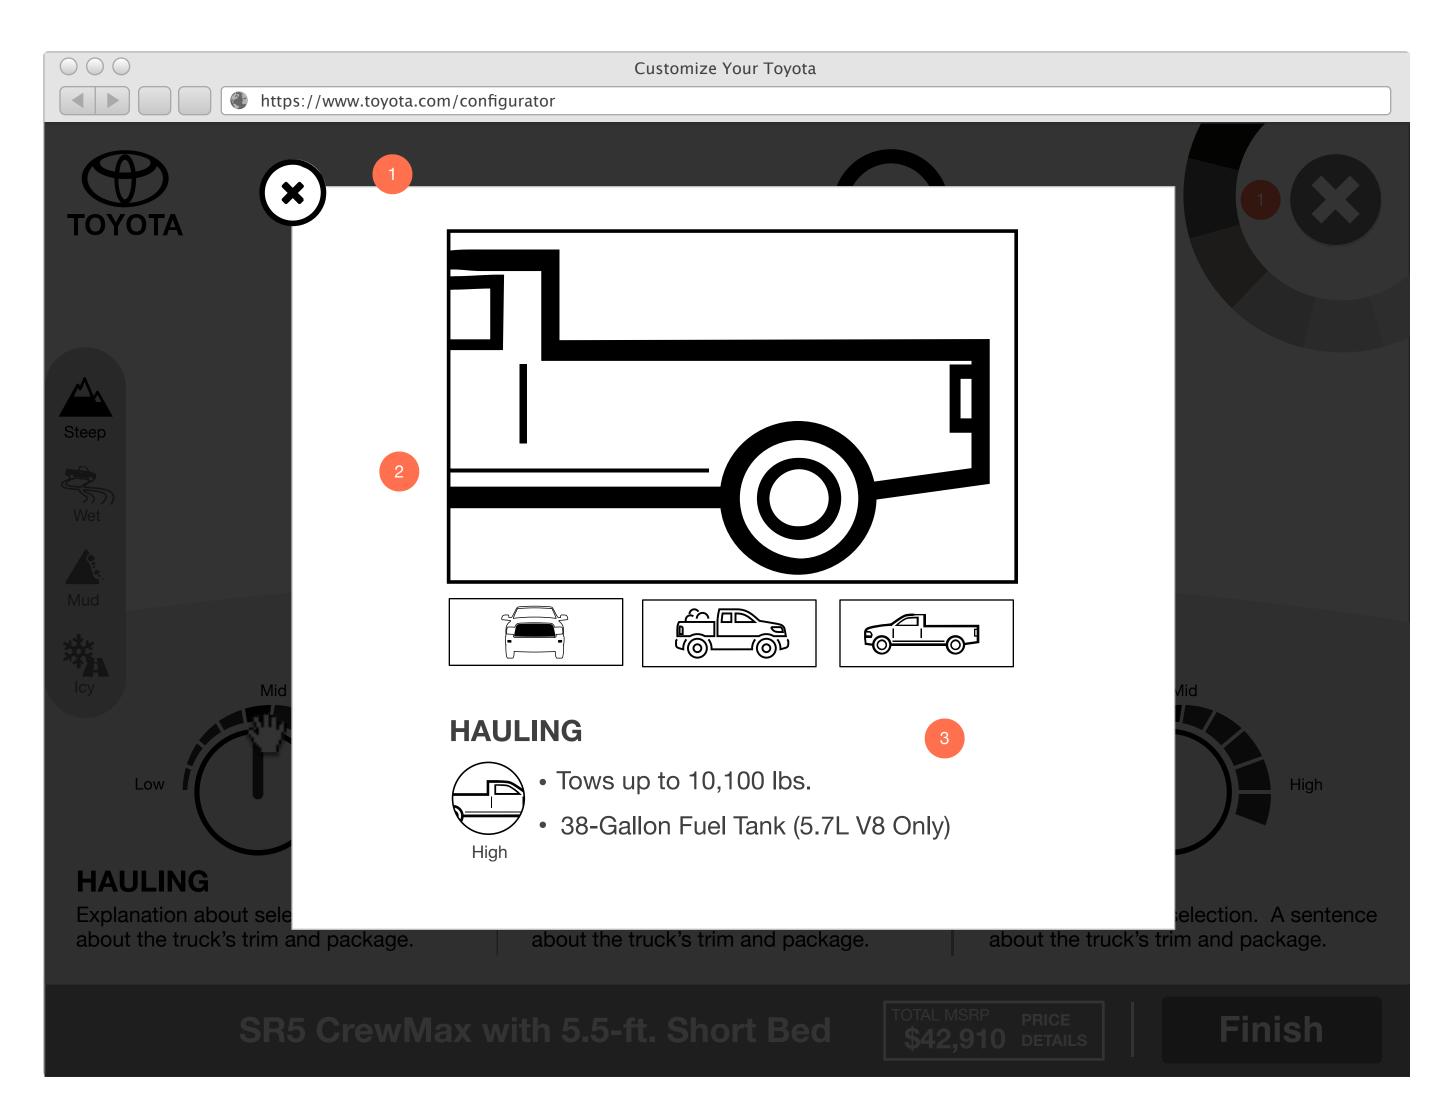

### Toyota Truck Line Up: Option 1 Desktop

Upon tapping the tooltip ? this modal opens up

#### [First Name], check out your match!

TUNDRA TRD PRO

Your 2018 Tundra looks good on [terrain type and location]!

**Model Landing Page** 

**Request Quote** 

**LUXURY** 

· Silver Billet-Style Grille With Chrome Surround and Lower Front Bumper With Chrome Endcaps