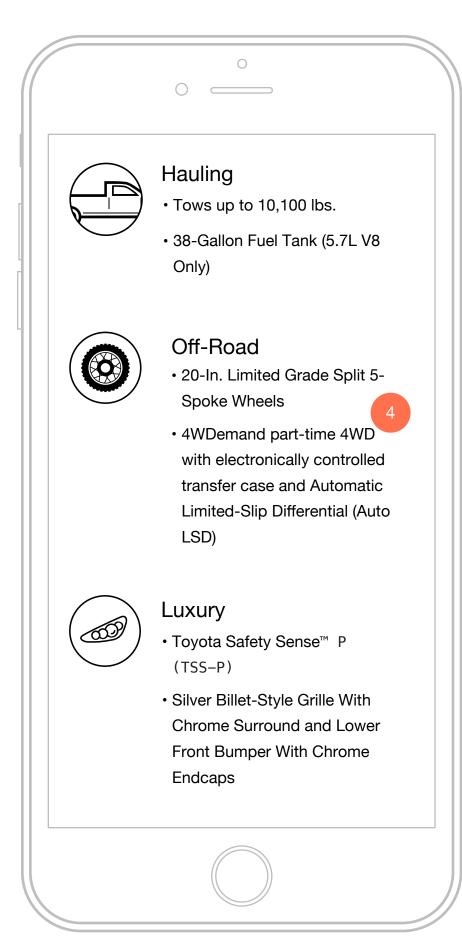

#### [First Name], check out your match!

TUNDRA TRD PRO

Your 2018 Tundra looks good on [terrain type and location]!

**Model Landing Page** 

**Request Quote** 

**LUXURY** 

· Silver Billet-Style Grille With Chrome Surround and Lower Front Bumper With Chrome Endcaps