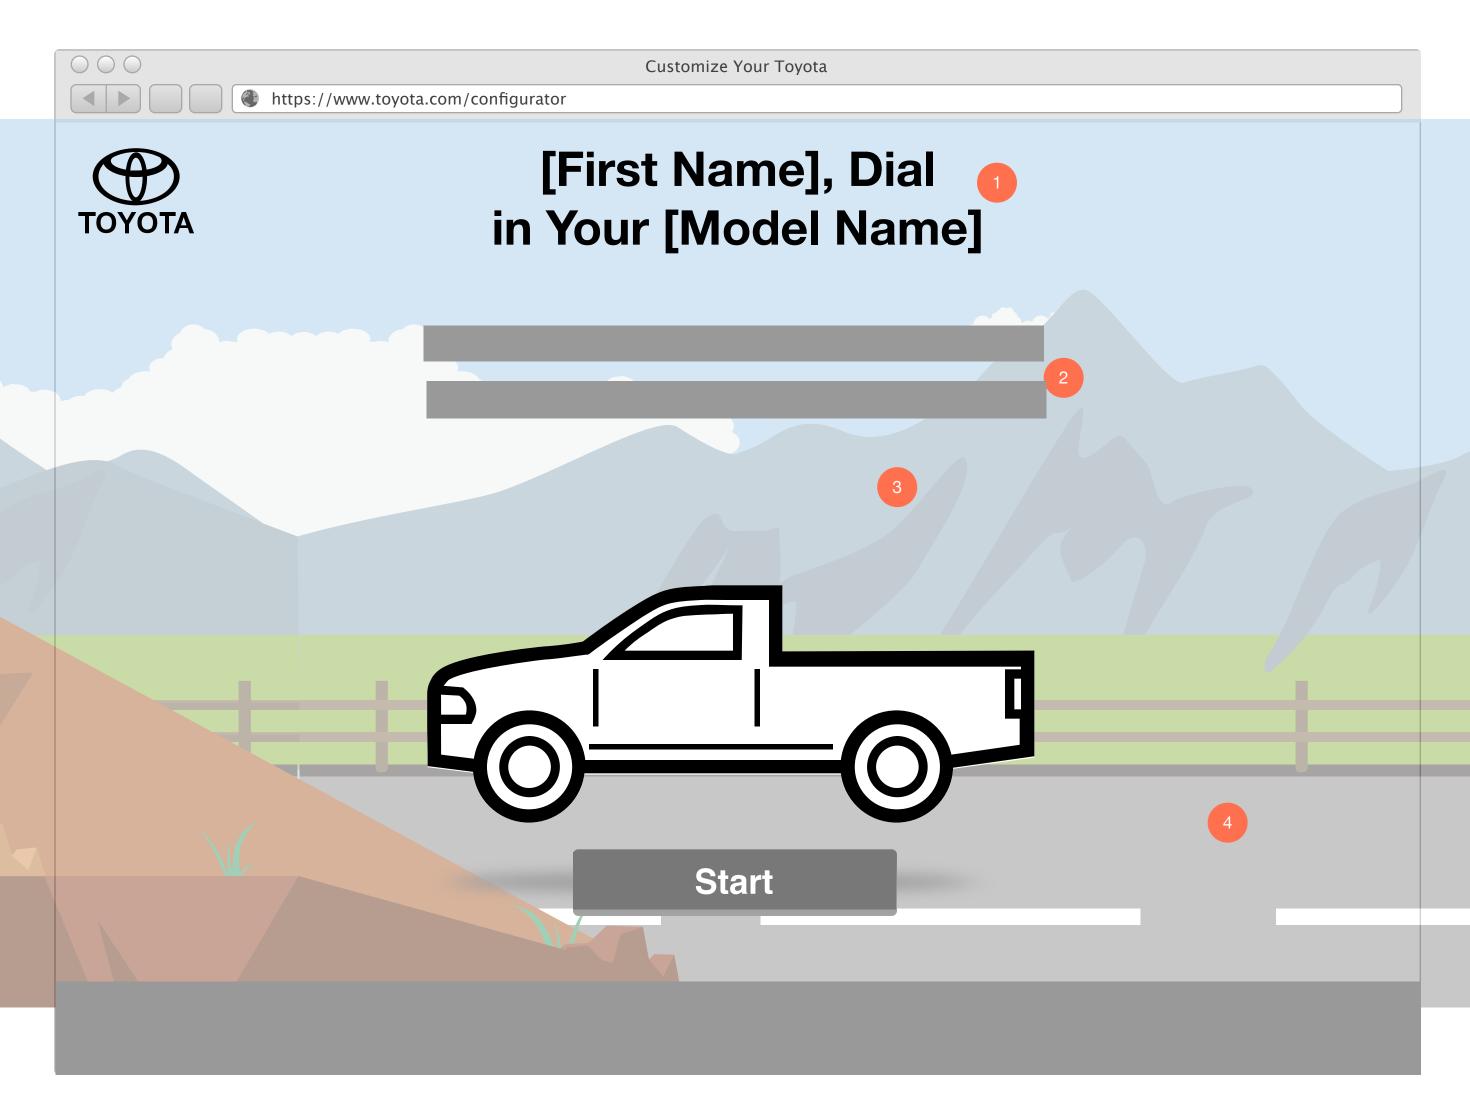

### Toyota Truck Line Up: Option 1 Mobile

Name and truck model text

is dynamics

Needs copy help

Options work on a

sliding scale

- The site should know the user's name and greet them at the beginning and the end
- CTA is deep linked to specific trim so user does not have to go through Build & Price again
- 4 Configuration details
- When the user is done with their configuration their truck model will be called and the site tracks your location and serves up the appropriate location text and truck image. The thumbnails are stock photos of the selected trucks not views of the different trim packages

### Toyota Truck Line Up: Option 2 Mobile

- Name and truck model text is dynamics
- Explanation text. Character
  Count: 25

- 3 Needs copy help
- 4 Needs copy help

5 Needs copy help

- The site should know the user's name and greet them at the beginning and the end
- CTA is deep linked to specific trim so user does not have to go through Build & Price again
- 4 Configuration details
- When the user is done with their configuration their truck model will be called and the site tracks your location and serves up the appropriate location text and truck image. The thumbnails are stock photos of the selected trucks not views of the different trim packages