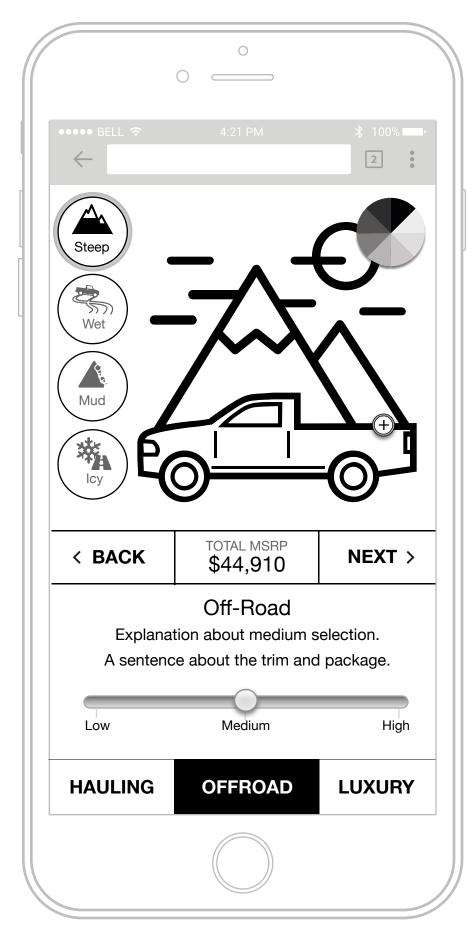

### Toyota Truck Line Up: Option 2 Mobile

- Name and truck model text is dynamics
- Explanation text. Character
  Count: 25

- 3 Needs copy help
- 4 Needs copy help

5 Needs copy help

- The site should know the user's name and greet them at the beginning and the end
- CTA is deep linked to specific trim so user does not have to go through Build & Price again
- 4 Configuration details
- When the user is done with their configuration their truck model will be called and the site tracks your location and serves up the appropriate location text and truck image. The thumbnails are stock photos of the selected trucks not views of the different trim packages

- Opens up the user's email application to email them a documented version of this customization tool
- The download button downloads a documented version of this customization tool
- In case the site doesn't track the user accurately enough or they want to put in a different location they can put in their ZIP here
- Local specials connects the user to their closest dealerships sales offers

5 Share your truck on your social media