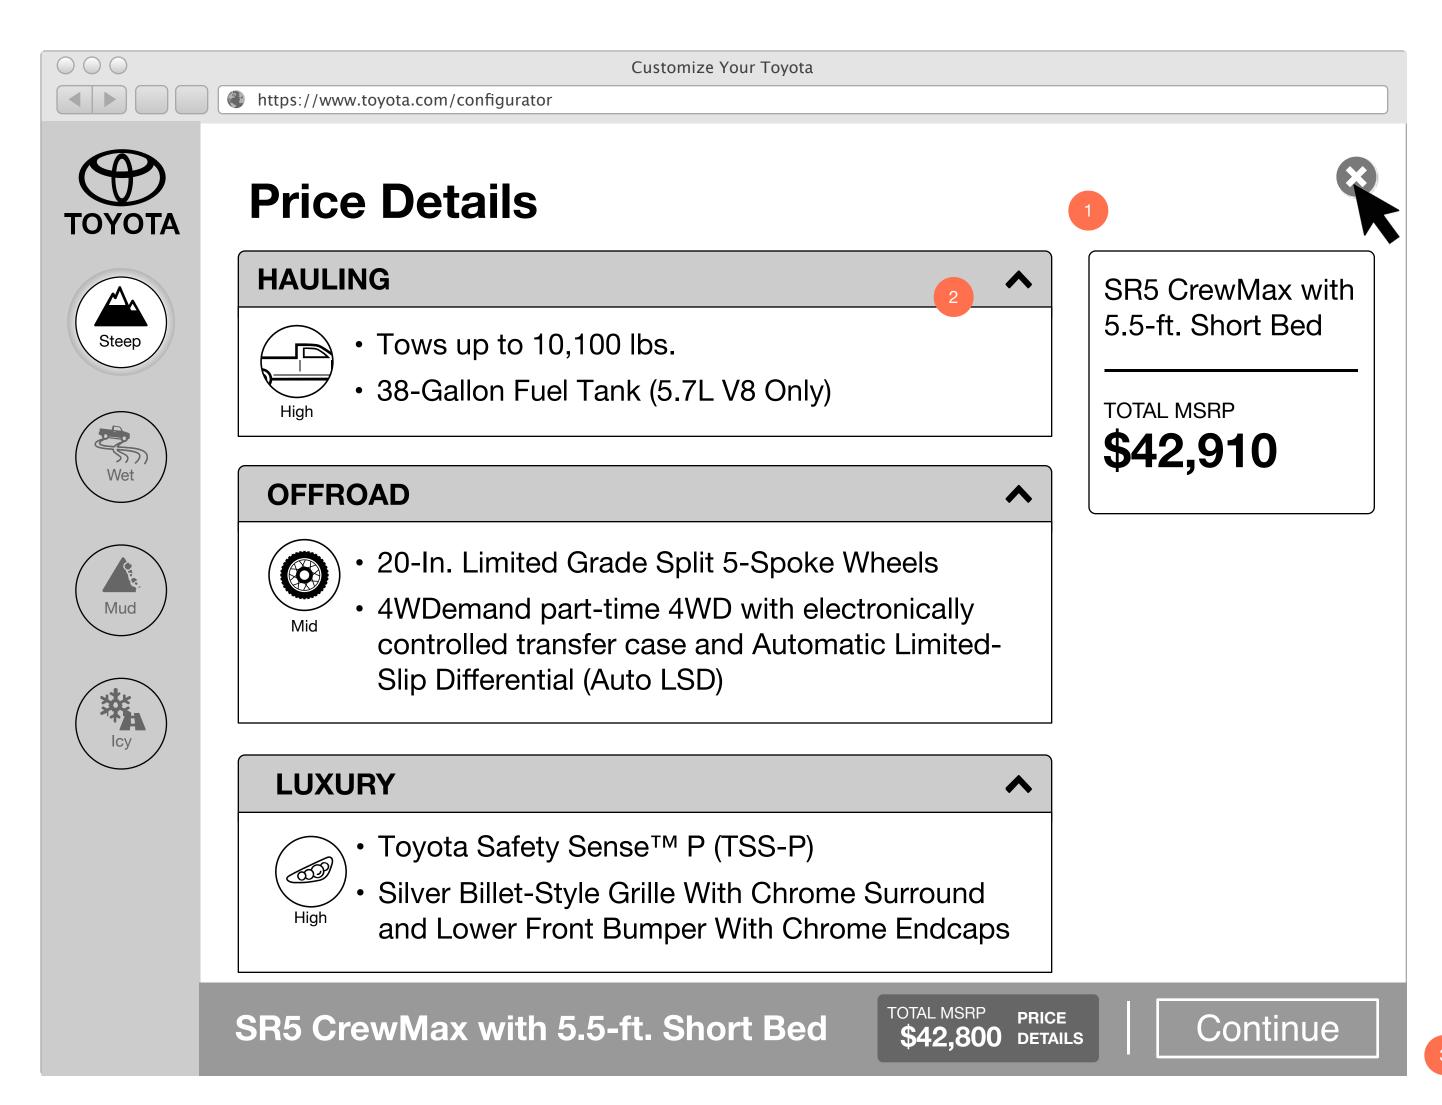

#### [First Name], check out your match!

TUNDRA TRD PRO

Your 2018 Tundra looks good on [terrain type and location]!

**Model Landing Page** 

**Request Quote** 

**LUXURY** 

· Silver Billet-Style Grille With Chrome Surround and Lower Front Bumper With Chrome Endcaps

Power tilt/slide moonroof with sliding sunshade

Share Your Tundra

Toyota How-To: Toyota Tundra Integrated **Trailer Brake Controller** 

SR5 CrewMax with 5.5-ft. Short Bed

**TOTAL MSRP** 

\$46,000

**Send to Dealer** 

**Download Details** 

Share Your Tundra

Every Tundra equipped with the 5.7 liter V8 engine has also included an integrated trailer brake system as standard equipment.

Enter ZIP to find dealer

Share My Location