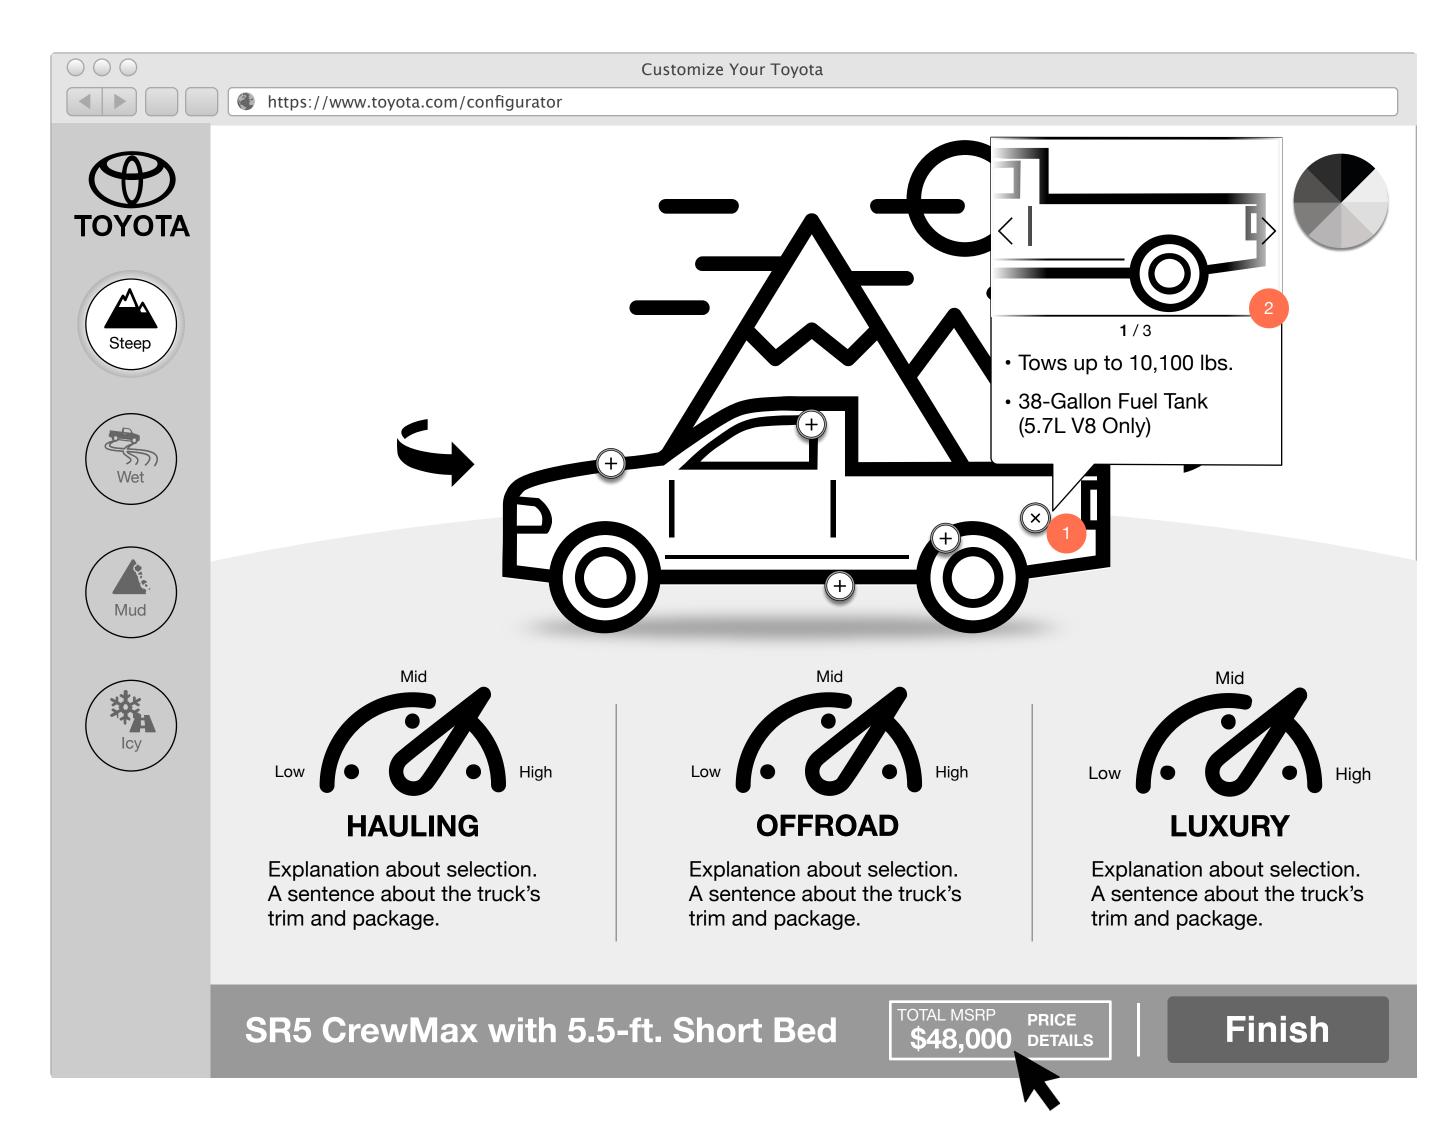

Power tilt/slide moonroof with sliding sunshade

Share Your Tundra

Toyota How-To: Toyota Tundra Integrated **Trailer Brake Controller** 

SR5 CrewMax with 5.5-ft. Short Bed

**TOTAL MSRP** 

\$46,000

**Send to Dealer** 

**Download Details** 

Share Your Tundra

Every Tundra equipped with the 5.7 liter V8 engine has also included an integrated trailer brake system as standard equipment.

Enter ZIP to find dealer

Share My Location