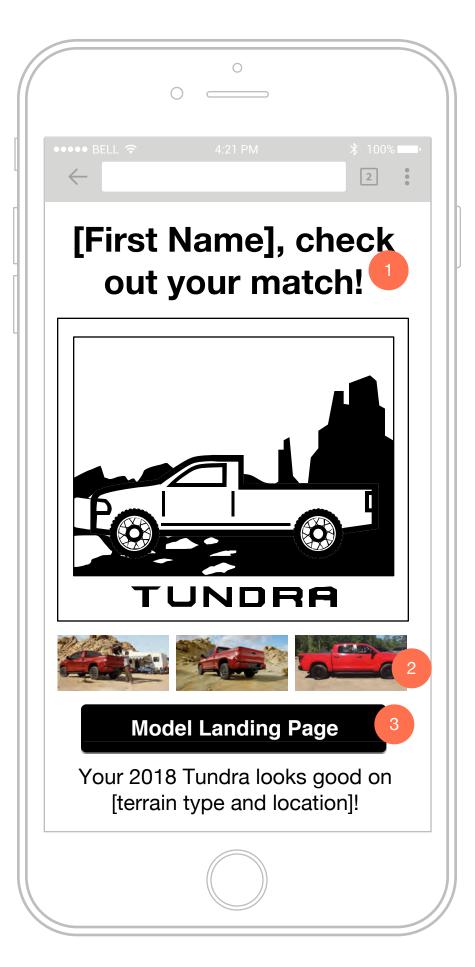

### Toyota Truck Line Up: Option 1 Mobile

Name and truck model text

is dynamics

Needs copy help

Options work on a

sliding scale

- The site should know the user's name and greet them at the beginning and the end
- CTA is deep linked to specific trim so user does not have to go through Build & Price again
- 4 Configuration details
- When the user is done with their configuration their truck model will be called and the site tracks your location and serves up the appropriate location text and truck image. The thumbnails are stock photos of the selected trucks not views of the different trim packages

- Opens up the user's email application to email them a documented version of this customization tool
- The download button downloads a documented version of this customization tool
- In case the site doesn't track the user accurately enough or they want to put in a different location they can put in their ZIP here
- Local specials connects the user to their closest dealerships sales offers

5 Share your truck on your social media

#### [First Name], check out your match!

TUNDRA TRD PRO

Your 2018 Tundra looks good on [terrain type and location]!

**Model Landing Page** 

**Request Quote** 

**LUXURY** 

· Silver Billet-Style Grille With Chrome Surround and Lower Front Bumper With Chrome Endcaps