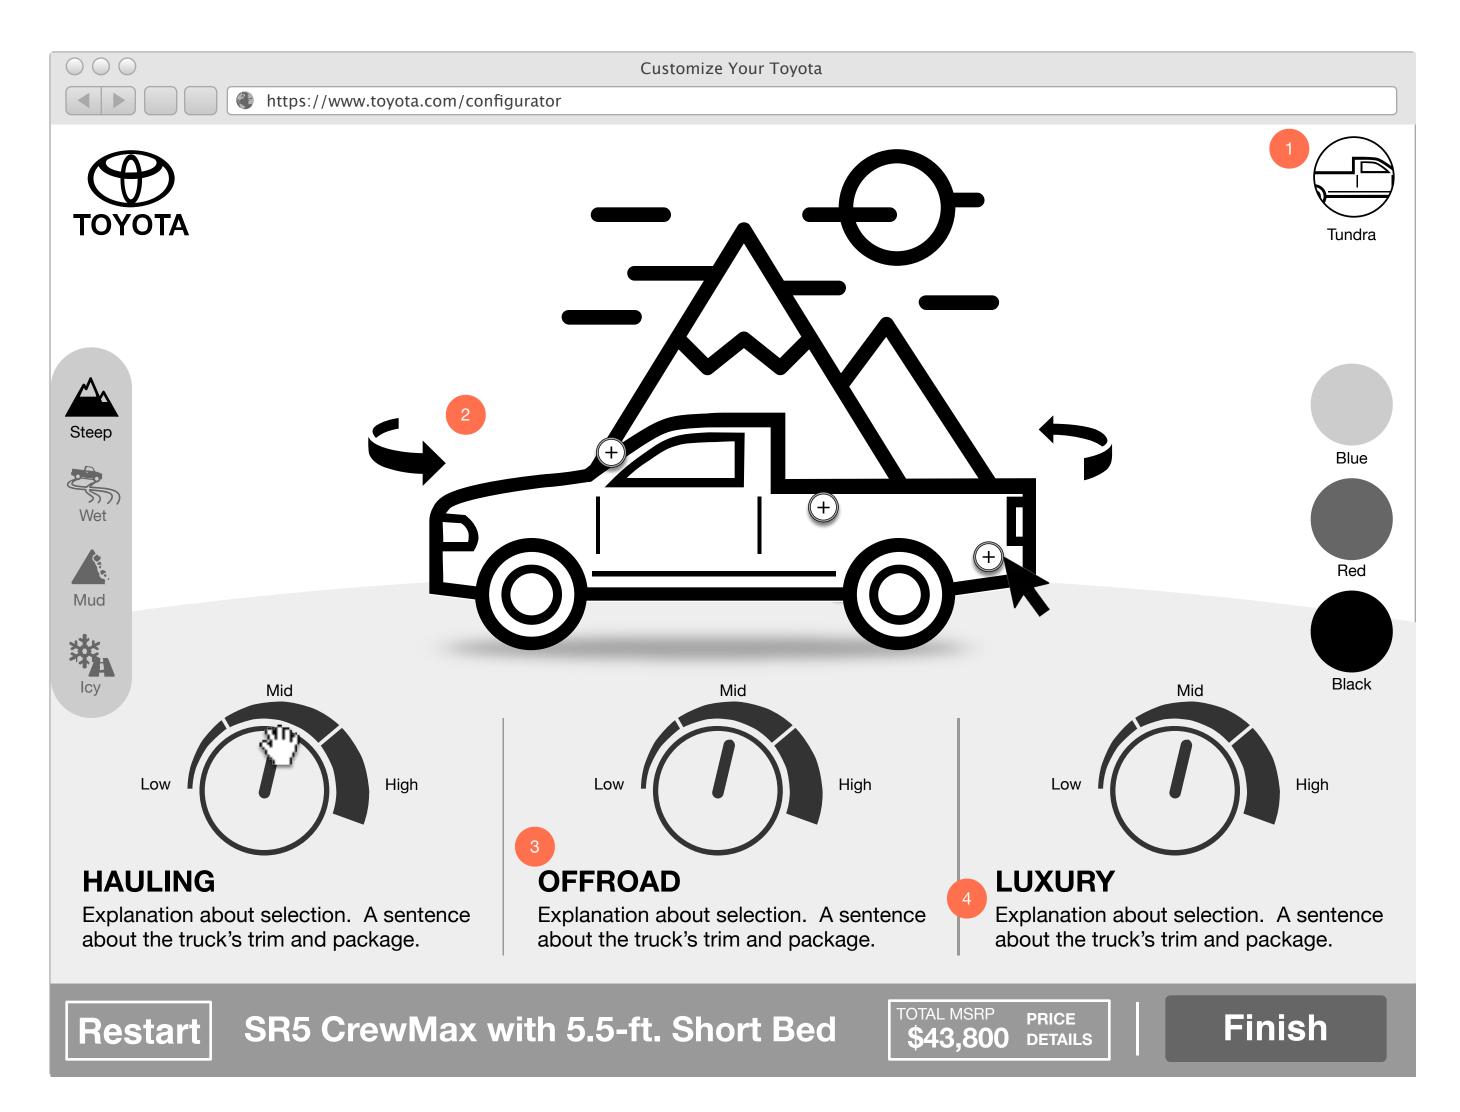

### Toyota Truck Line Up: Option 1 Desktop

Upon tapping the tooltip ? this modal opens up

Power tilt/slide moonroof with sliding sunshade

Share Your Tundra

Toyota How-To: Toyota Tundra Integrated **Trailer Brake Controller** 

SR5 CrewMax with 5.5-ft. Short Bed

**TOTAL MSRP** 

\$46,000

**Send to Dealer** 

**Download Details** 

Share Your Tundra

Every Tundra equipped with the 5.7 liter V8 engine has also included an integrated trailer brake system as standard equipment.

Enter ZIP to find dealer

Share My Location