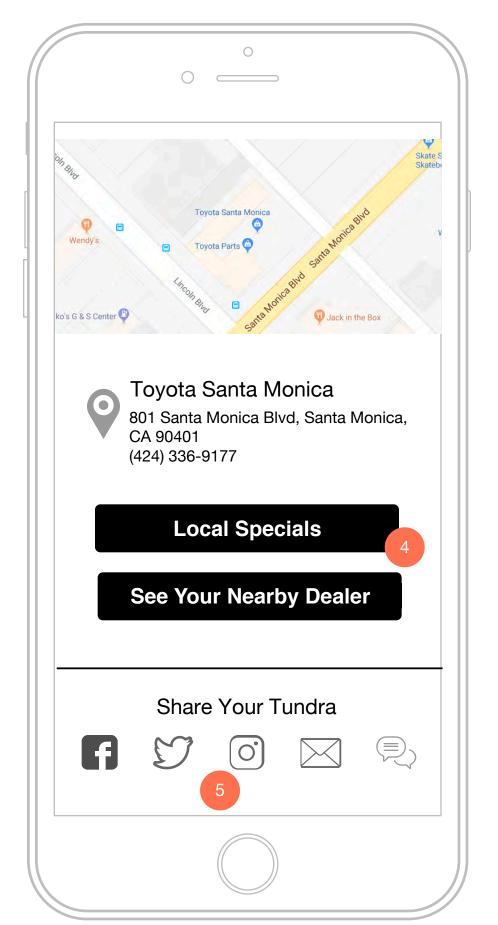

- Opens up the user's email application to email them a documented version of this customization tool
- The download button downloads a documented version of this customization tool
- In case the site doesn't track the user accurately enough or they want to put in a different location they can put in their ZIP here
- Local specials connects the user to their closest dealerships sales offers

#### Toyota Santa Monica

801 Santa Monica Blvd, Santa Monica, CA 90401 (424) 336-9177

Local Specials

**See Your Nearby Dealer** 