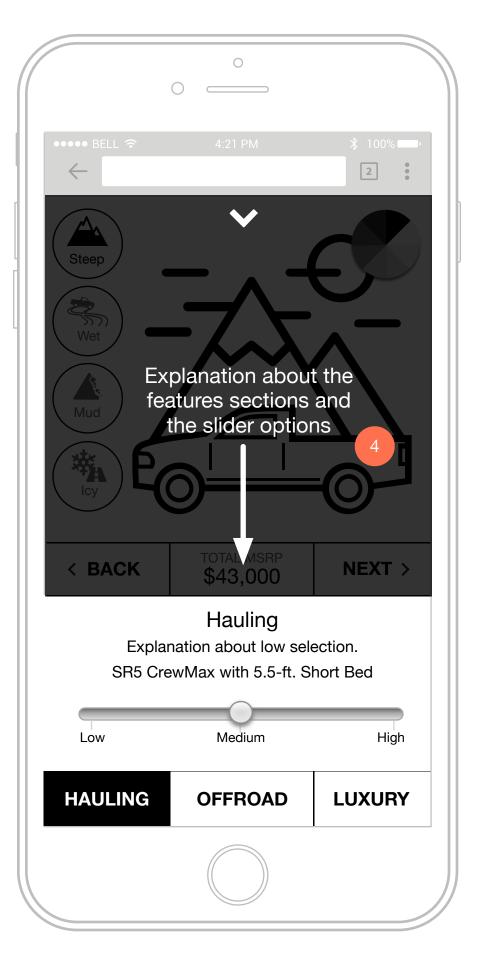

### Toyota Truck Line Up: Option 2 Mobile

- Name and truck model text is dynamics
- Explanation text. Character
  Count: 25

- 3 Needs copy help
- 4 Needs copy help

5 Needs copy help

- The site should know the user's name and greet them at the beginning and the end
- CTA is deep linked to specific trim so user does not have to go through Build & Price again
- 4 Configuration details
- When the user is done with their configuration their truck model will be called and the site tracks your location and serves up the appropriate location text and truck image. The thumbnails are stock photos of the selected trucks not views of the different trim packages

- Opens up the user's email application to email them a documented version of this customization tool
- The download button downloads a documented version of this customization tool
- In case the site doesn't track the user accurately enough or they want to put in a different location they can put in their ZIP here
- Local specials connects the user to their closest dealerships sales offers

5 Share your truck on your social media