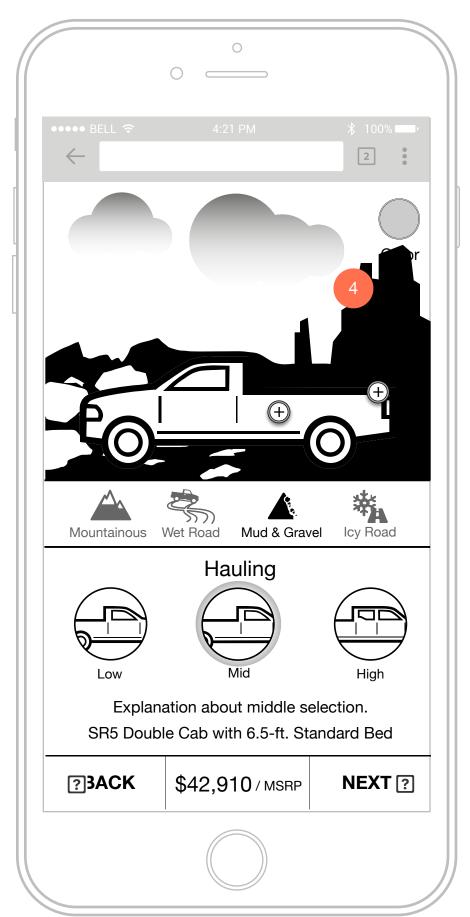

### Toyota Truck Line Up: Option 2 Mobile

- Name and truck model text is dynamics
- Explanation text. Character
  Count: 25

- 3 Needs copy help
- 4 Needs copy help

5 Needs copy help

- The site should know the user's name and greet them at the beginning and the end
- CTA is deep linked to specific trim so user does not have to go through Build & Price again
- 4 Configuration details
- When the user is done with their configuration their truck model will be called and the site tracks your location and serves up the appropriate location text and truck image. The thumbnails are stock photos of the selected trucks not views of the different trim packages

- Opens up the user's email application to email them a documented version of this customization tool
- The download button downloads a documented version of this customization tool
- In case the site doesn't track the user accurately enough or they want to put in a different location they can put in their ZIP here
- Local specials connects the user to their closest dealerships sales offers

5 Share your truck on your social media