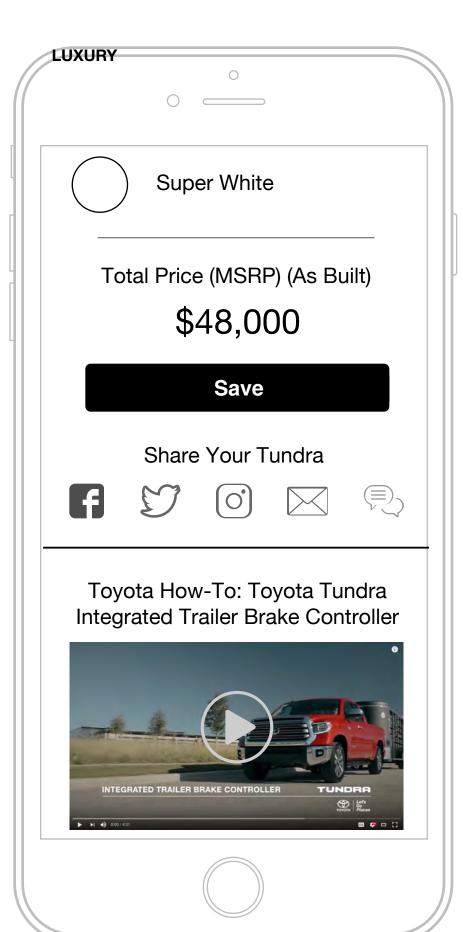

Power tilt/slide moonroof with sliding sunshade

Share Your Tundra

Toyota How-To: Toyota Tundra Integrated **Trailer Brake Controller** 

SR5 CrewMax with 5.5-ft. Short Bed

**TOTAL MSRP** 

\$46,000

**Send to Dealer** 