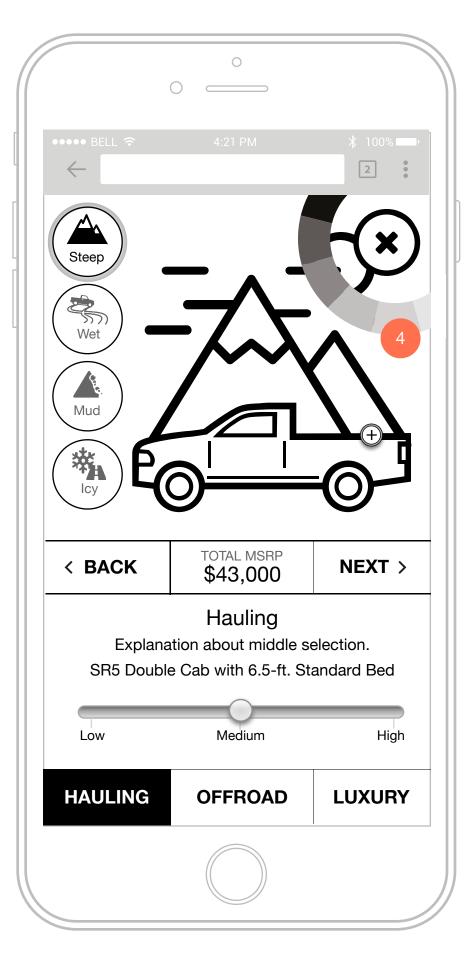

### Toyota Truck Line Up: Option 1 Desktop

Upon tapping the tooltip ? this modal opens up

### Toyota Truck Line Up: Option 2 Mobile

- Name and truck model text is dynamics
- Explanation text. Character
  Count: 25

- 3 Needs copy help
- 4 Needs copy help

5 Needs copy help

- The site should know the user's name and greet them at the beginning and the end
- CTA is deep linked to specific trim so user does not have to go through Build & Price again
- 4 Configuration details
- When the user is done with their configuration their truck model will be called and the site tracks your location and serves up the appropriate location text and truck image. The thumbnails are stock photos of the selected trucks not views of the different trim packages