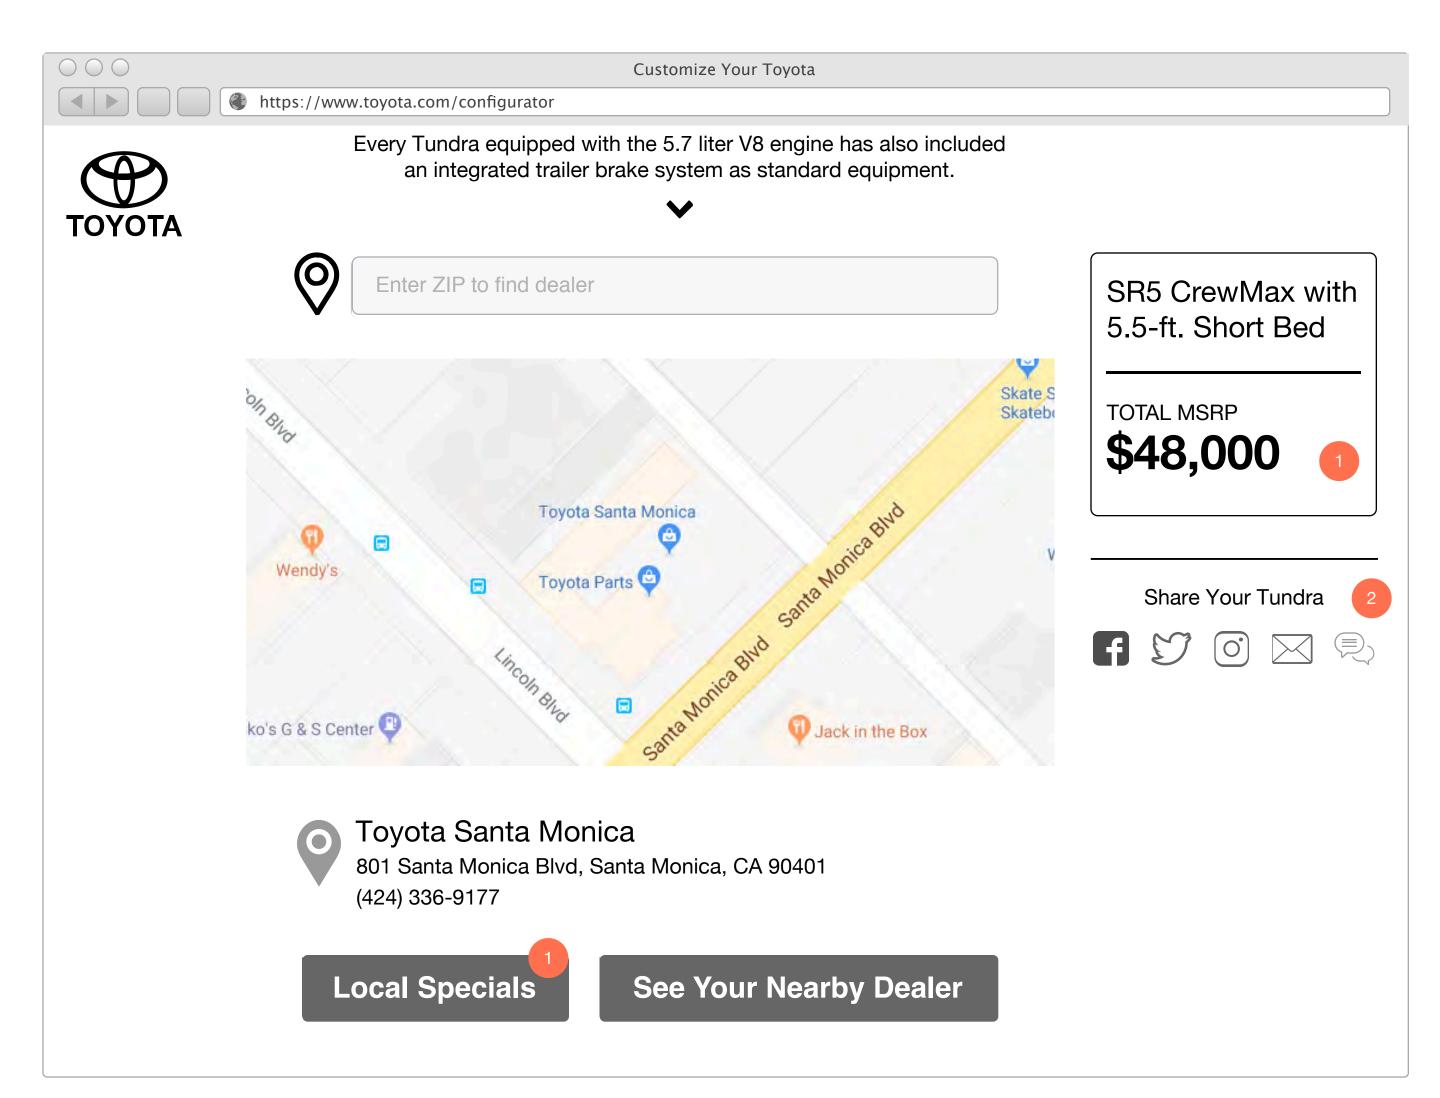

**Download Details** 

Share Your Tundra

Every Tundra equipped with the 5.7 liter V8 engine has also included an integrated trailer brake system as standard equipment.

Enter ZIP to find dealer

Share My Location

#### Toyota Santa Monica

801 Santa Monica Blvd, Santa Monica, CA 90401 (424) 336-9177

Local Specials

**See Your Nearby Dealer** 