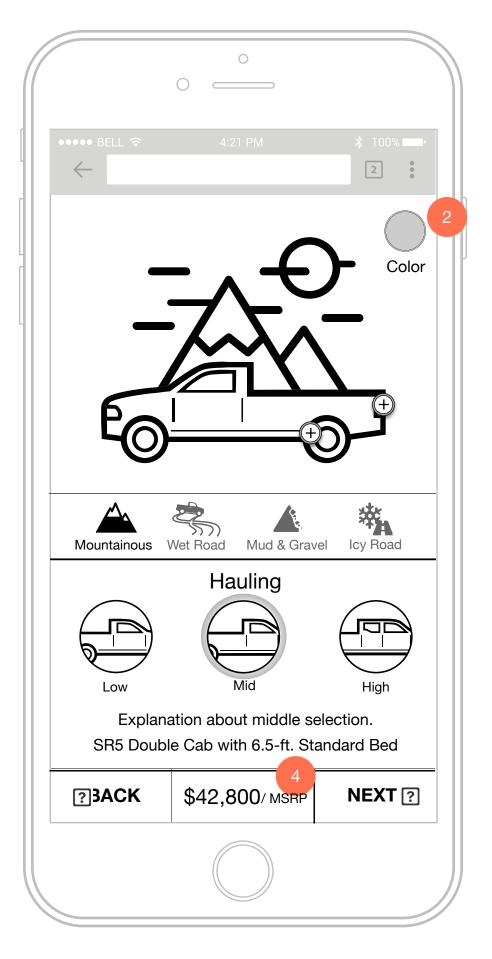

### Toyota Truck Line Up: Option 1 Desktop

Upon tapping the tooltip ? this modal opens up

#### [First Name], check out your match!

TUNDRA TRD PRO

Your 2018 Tundra looks good on [terrain type and location]!

**Model Landing Page** 

**Request Quote** 

**LUXURY** 

· Silver Billet-Style Grille With Chrome Surround and Lower Front Bumper With Chrome Endcaps

Power tilt/slide moonroof with sliding sunshade

Share Your Tundra

Toyota How-To: Toyota Tundra Integrated **Trailer Brake Controller** 

SR5 CrewMax with 5.5-ft. Short Bed

**TOTAL MSRP** 

\$46,000

**Send to Dealer** 

**Download Details** 

Share Your Tundra

Every Tundra equipped with the 5.7 liter V8 engine has also included an integrated trailer brake system as standard equipment.

Enter ZIP to find dealer

Share My Location