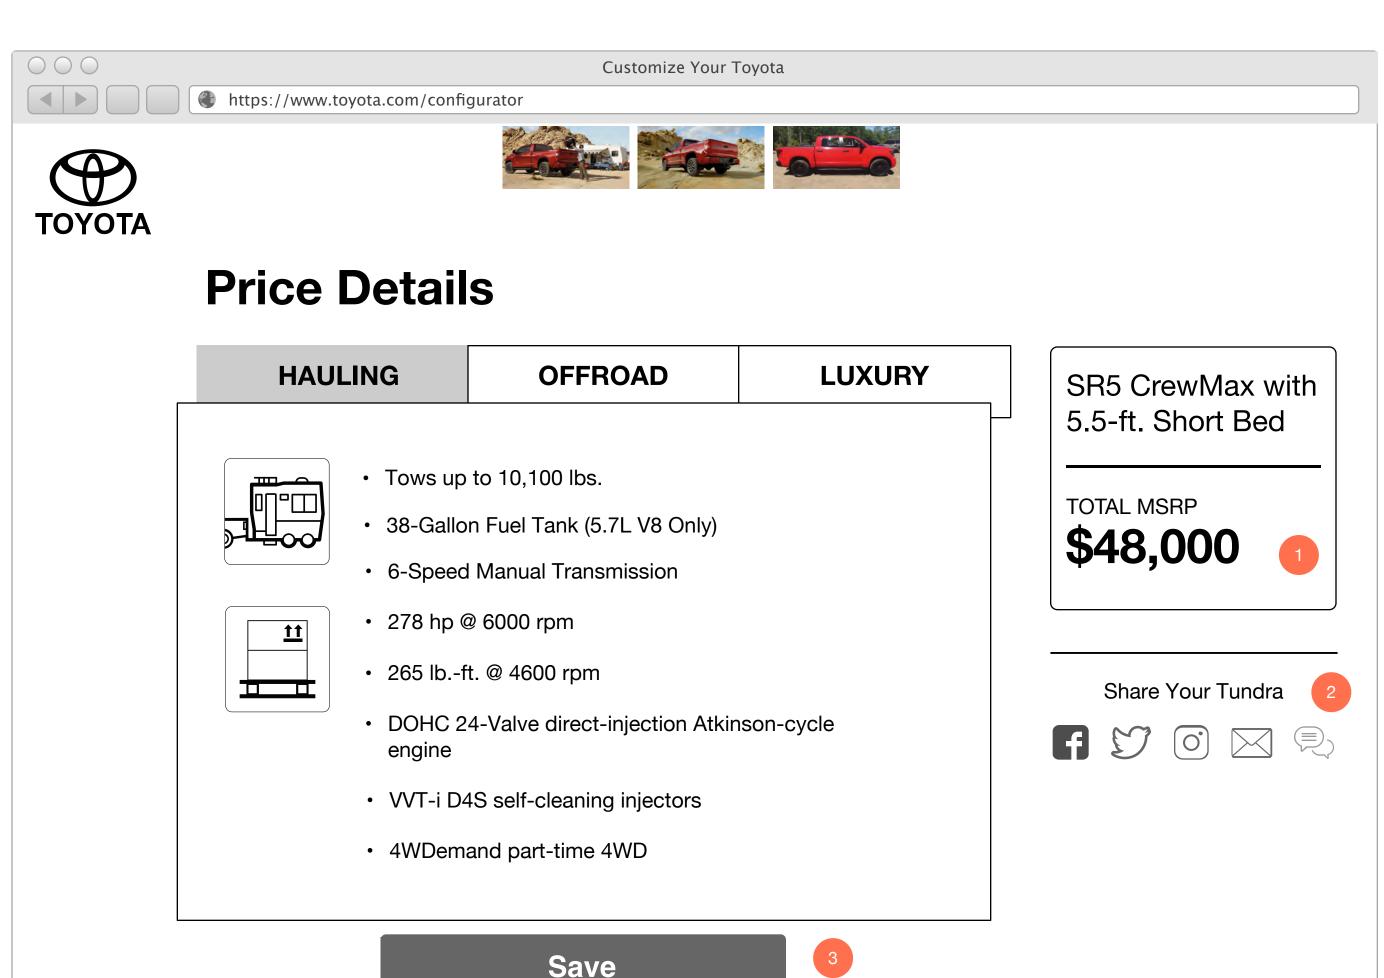

Power tilt/slide moonroof with sliding sunshade

Share Your Tundra

Toyota How-To: Toyota Tundra Integrated **Trailer Brake Controller** 

SR5 CrewMax with 5.5-ft. Short Bed

**TOTAL MSRP** 

\$46,000

**Send to Dealer** 

5 Share your truck on your social media