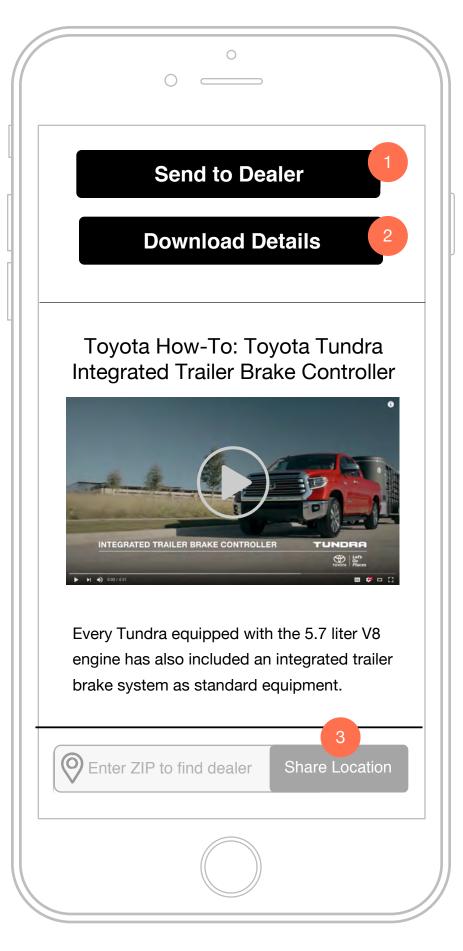

### Toyota Truck Line Up: Option 1 Mobile

Name and truck model text

is dynamics

Needs copy help

Options work on a

sliding scale

- The site should know the user's name and greet them at the beginning and the end
- CTA is deep linked to specific trim so user does not have to go through Build & Price again
- 4 Configuration details
- When the user is done with their configuration their truck model will be called and the site tracks your location and serves up the appropriate location text and truck image. The thumbnails are stock photos of the selected trucks not views of the different trim packages

- Opens up the user's email application to email them a documented version of this customization tool
- The download button downloads a documented version of this customization tool
- In case the site doesn't track the user accurately enough or they want to put in a different location they can put in their ZIP here
- Local specials connects the user to their closest dealerships sales offers

5 Share your truck on your social media

Power tilt/slide moonroof with sliding sunshade

Share Your Tundra

Toyota How-To: Toyota Tundra Integrated **Trailer Brake Controller** 

SR5 CrewMax with 5.5-ft. Short Bed

**TOTAL MSRP** 

\$46,000

**Send to Dealer** 

**Download Details** 

Share Your Tundra

Every Tundra equipped with the 5.7 liter V8 engine has also included an integrated trailer brake system as standard equipment.

Enter ZIP to find dealer

Share My Location