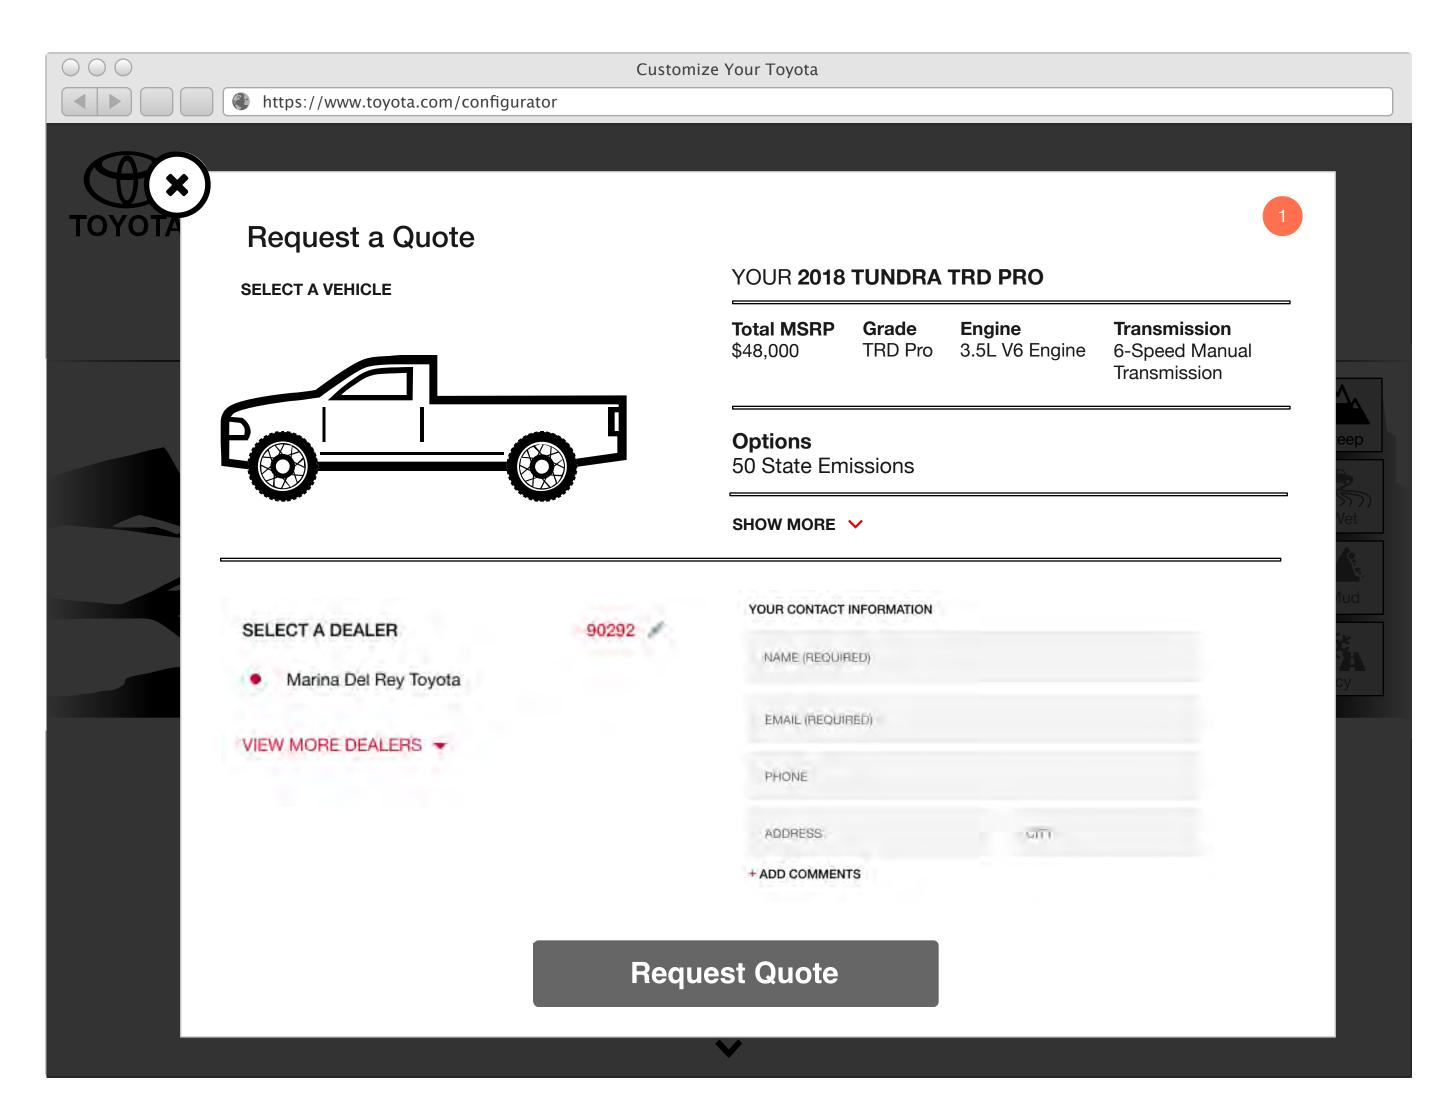

Power tilt/slide moonroof with sliding sunshade

Share Your Tundra

Toyota How-To: Toyota Tundra Integrated **Trailer Brake Controller** 

SR5 CrewMax with 5.5-ft. Short Bed

**TOTAL MSRP** 

\$46,000

**Send to Dealer** 

**Download Details** 

Share Your Tundra

Every Tundra equipped with the 5.7 liter V8 engine has also included an integrated trailer brake system as standard equipment.

Enter ZIP to find dealer

Share My Location

#### Toyota Santa Monica

801 Santa Monica Blvd, Santa Monica, CA 90401 (424) 336-9177

Local Specials

**See Your Nearby Dealer** 