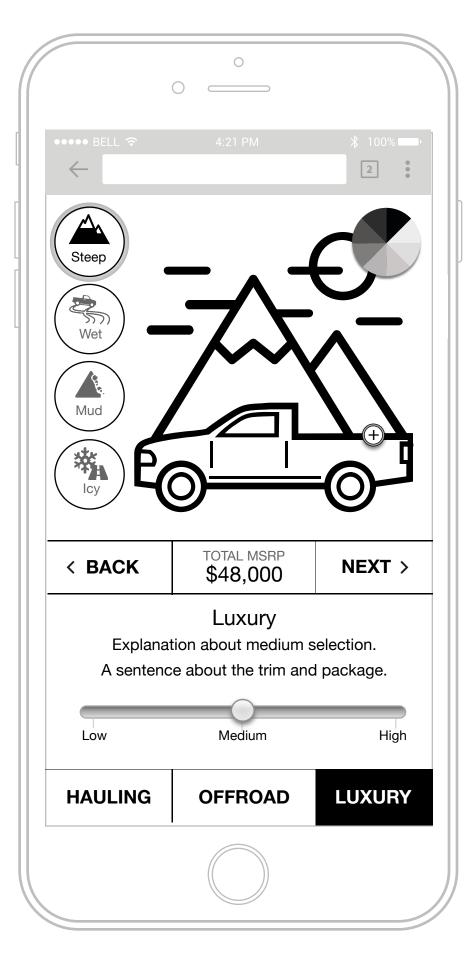

### Toyota Truck Line Up: Option 1 Mobile

Name and truck model text

is dynamics

Needs copy help

Options work on a

sliding scale

- The site should know the user's name and greet them at the beginning and the end
- CTA is deep linked to specific trim so user does not have to go through Build & Price again
- 4 Configuration details
- When the user is done with their configuration their truck model will be called and the site tracks your location and serves up the appropriate location text and truck image. The thumbnails are stock photos of the selected trucks not views of the different trim packages

- Opens up the user's email application to email them a documented version of this customization tool
- The download button downloads a documented version of this customization tool
- In case the site doesn't track the user accurately enough or they want to put in a different location they can put in their ZIP here
- Local specials connects the user to their closest dealerships sales offers

5 Share your truck on your social media