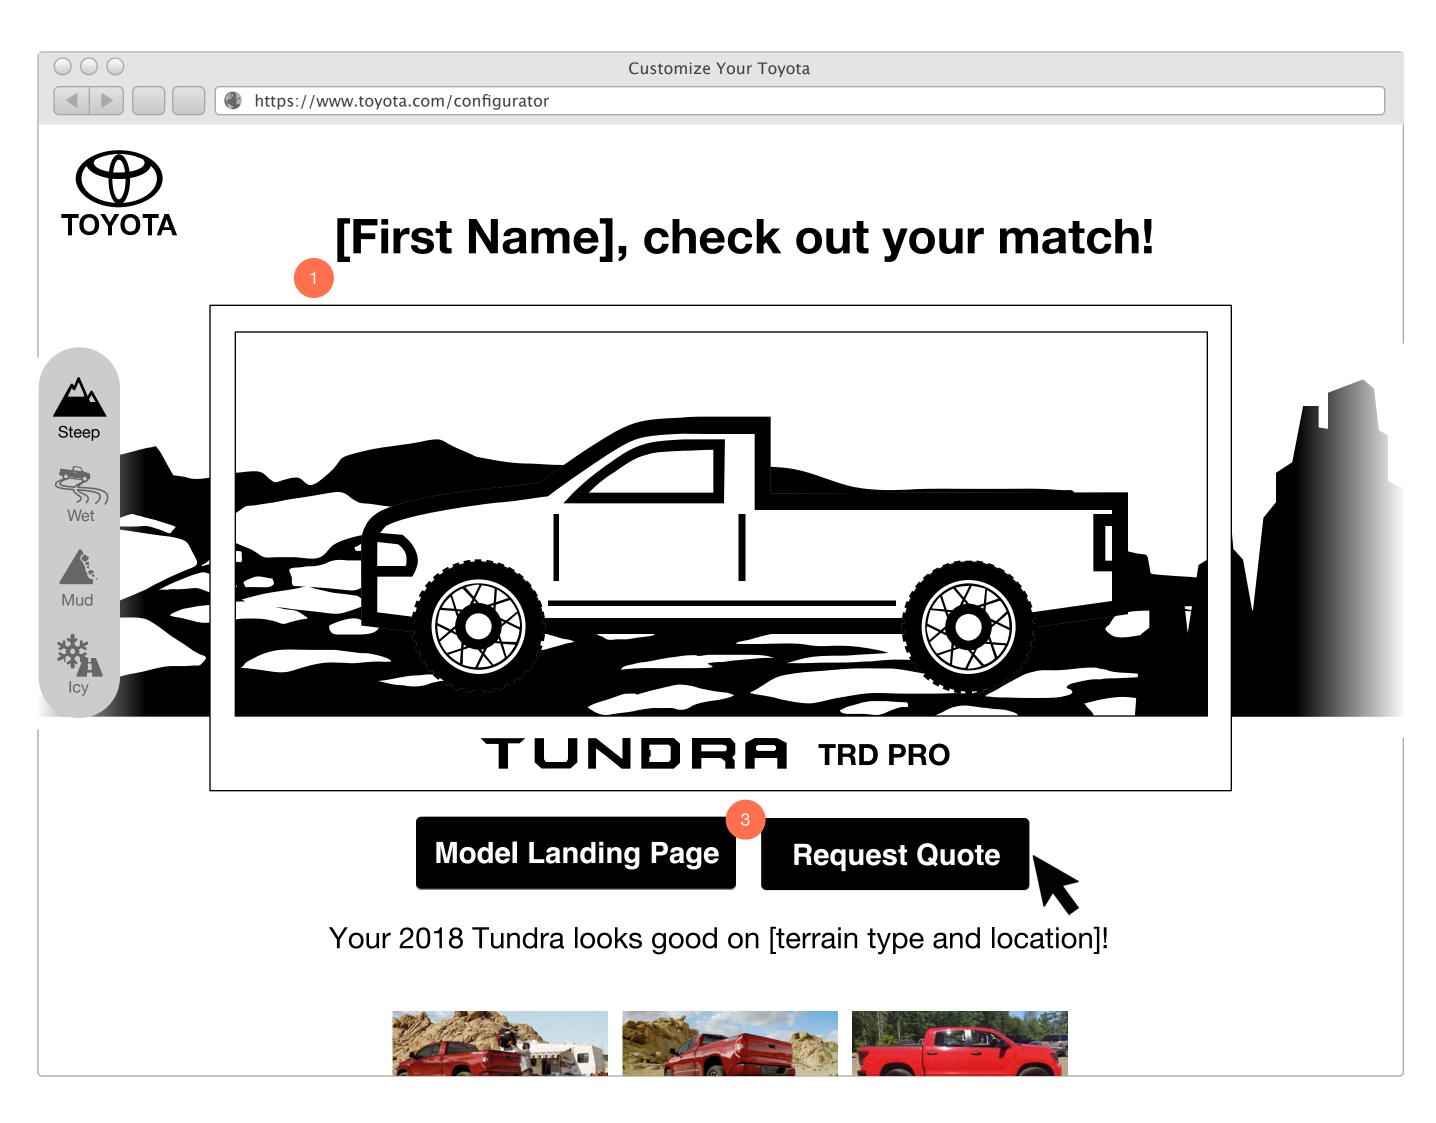

#### [First Name], check out your match!

TUNDRA TRD PRO

Your 2018 Tundra looks good on [terrain type and location]!

**Model Landing Page** 

**Request Quote** 

**LUXURY** 

· Silver Billet-Style Grille With Chrome Surround and Lower Front Bumper With Chrome Endcaps