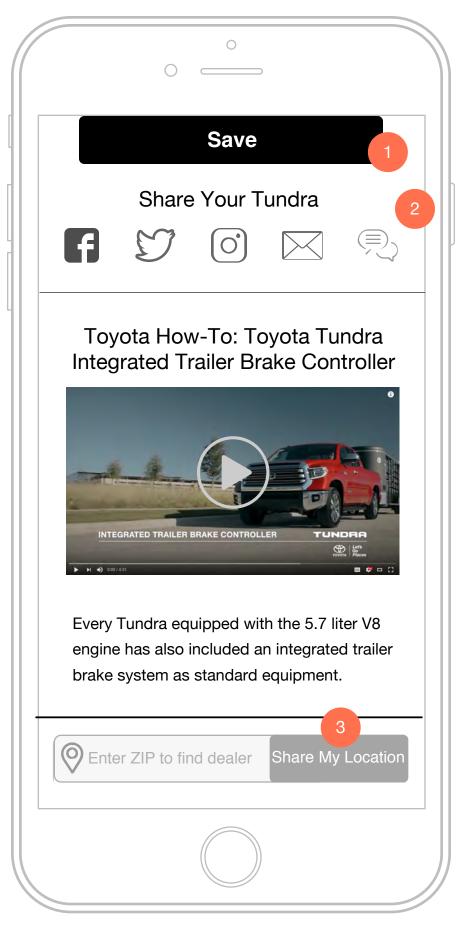

**Download Details** 

Share Your Tundra

Every Tundra equipped with the 5.7 liter V8 engine has also included an integrated trailer brake system as standard equipment.

Enter ZIP to find dealer

Share My Location