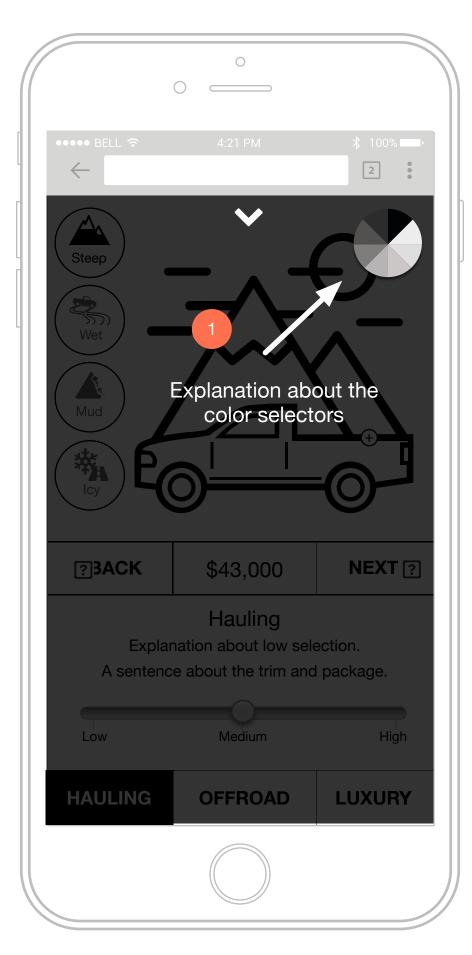

### Toyota Truck Line Up: Option 2 Mobile

- Name and truck model text is dynamics
- Explanation text. Character
  Count: 25

- 3 Needs copy help
- 4 Needs copy help

5 Needs copy help

- The site should know the user's name and greet them at the beginning and the end
- CTA is deep linked to specific trim so user does not have to go through Build & Price again
- 4 Configuration details
- When the user is done with their configuration their truck model will be called and the site tracks your location and serves up the appropriate location text and truck image. The thumbnails are stock photos of the selected trucks not views of the different trim packages

- Opens up the user's email application to email them a documented version of this customization tool
- The download button downloads a documented version of this customization tool
- In case the site doesn't track the user accurately enough or they want to put in a different location they can put in their ZIP here
- Local specials connects the user to their closest dealerships sales offers

5 Share your truck on your social media