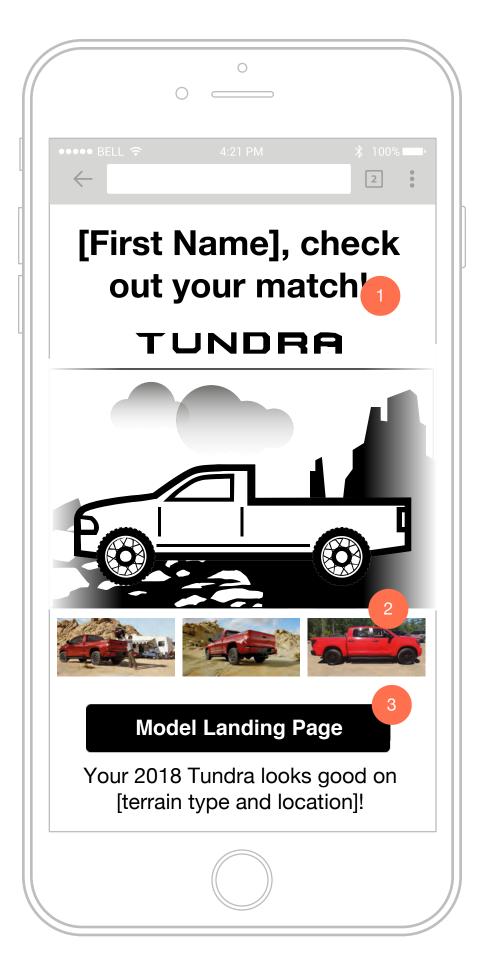

#### [First Name], check out your match!

TUNDRA TRD PRO

Your 2018 Tundra looks good on [terrain type and location]!

**Model Landing Page** 

**Request Quote** 

**LUXURY** 

· Silver Billet-Style Grille With Chrome Surround and Lower Front Bumper With Chrome Endcaps