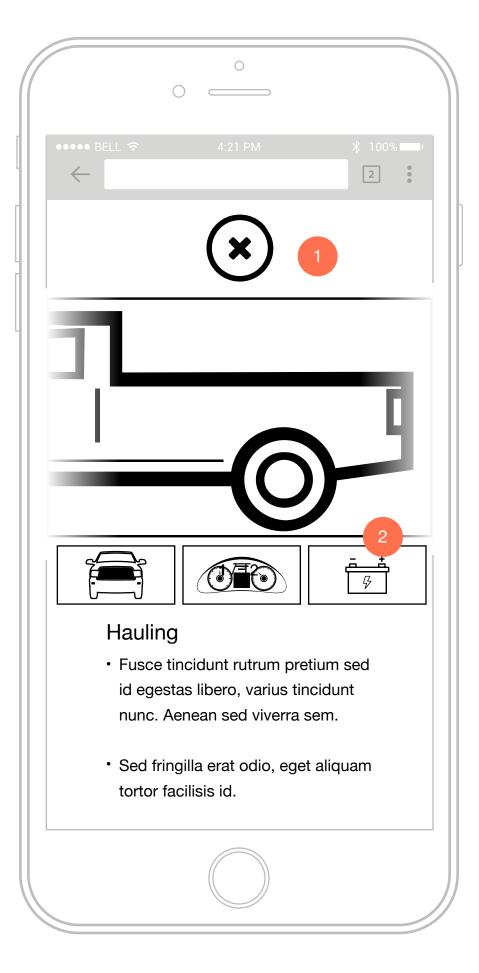

### Toyota Truck Line Up: Option 1 Desktop

Upon tapping the tooltip ? this modal opens up

### Toyota Truck Line Up: Option 2 Mobile

- Name and truck model text is dynamics
- Explanation text. Character
  Count: 25

- 3 Needs copy help
- 4 Needs copy help

5 Needs copy help

- The site should know the user's name and greet them at the beginning and the end
- CTA is deep linked to specific trim so user does not have to go through Build & Price again
- 4 Configuration details
- When the user is done with their configuration their truck model will be called and the site tracks your location and serves up the appropriate location text and truck image. The thumbnails are stock photos of the selected trucks not views of the different trim packages