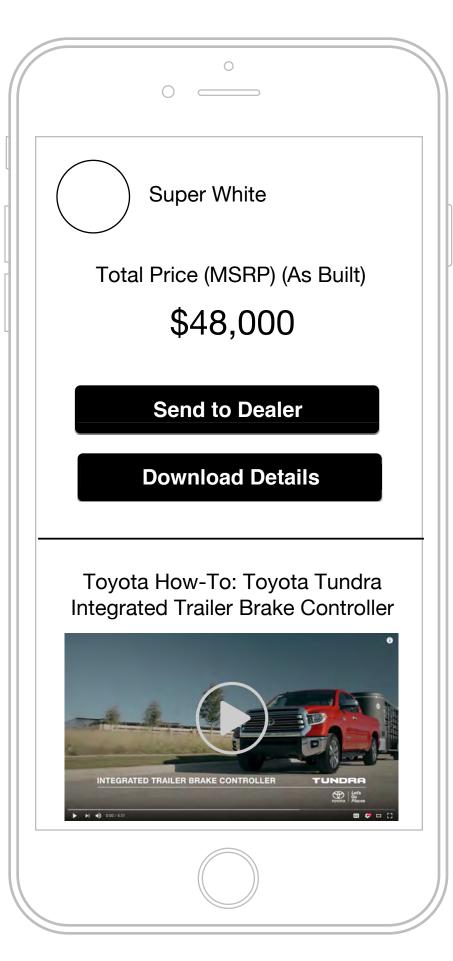

Power tilt/slide moonroof with sliding sunshade

Share Your Tundra

Toyota How-To: Toyota Tundra Integrated **Trailer Brake Controller** 

SR5 CrewMax with 5.5-ft. Short Bed

**TOTAL MSRP** 

\$46,000

**Send to Dealer** 

**Download Details** 

Share Your Tundra

Every Tundra equipped with the 5.7 liter V8 engine has also included an integrated trailer brake system as standard equipment.

Enter ZIP to find dealer

Share My Location