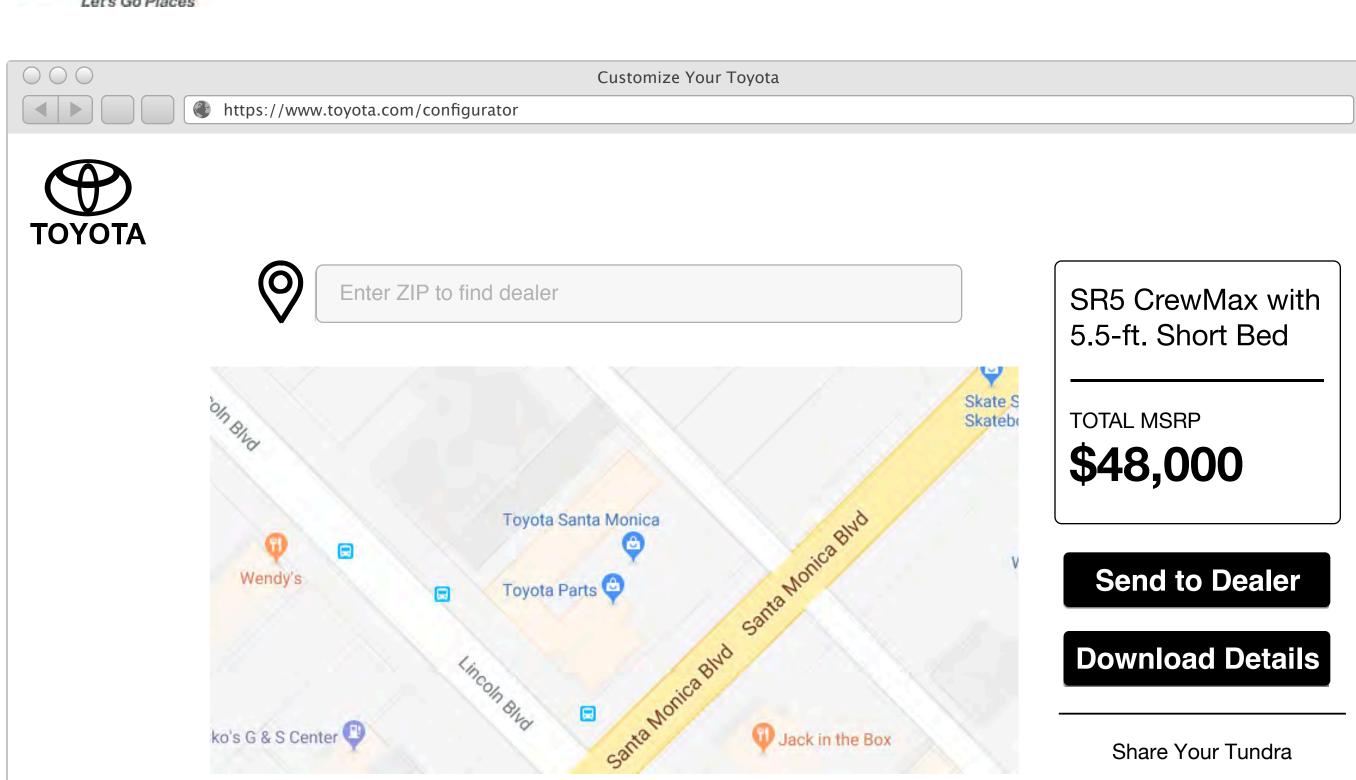

Power tilt/slide moonroof with sliding sunshade

Share Your Tundra

Toyota How-To: Toyota Tundra Integrated **Trailer Brake Controller** 

SR5 CrewMax with 5.5-ft. Short Bed

**TOTAL MSRP** 

\$46,000

**Send to Dealer** 

**Download Details** 

Share Your Tundra

Every Tundra equipped with the 5.7 liter V8 engine has also included an integrated trailer brake system as standard equipment.

Enter ZIP to find dealer

Share My Location